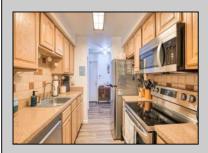

## **COMMENTS**

Move-In Ready! Fully Updated Country Place Condo - Private Corner Location! Enjoy effortless living in this meticulously renovated bottom-floor, end-unit condo in Country Place. No detail has been overlooked! Revel in the beauty of all-new flooring, a fully equipped kitchen with brand-new appliances, and a fresh, modern paint scheme that makes this unit feel incredibly \"homey\" and comfortable from the moment you step inside. Benefit from abundant natural light and the privacy of a corner unit. The rear patio offers a remarkably quiet escape, surrounded by nature, Step outside to your private, quiet back area, surrounded by lush woods - an unexpected tranquil oasis despite being centrally located to everything Egg Harbor Township has to offer. And for your enjoyment, the community features a huge pool! A truly unique opportunity for turnkey comfort!