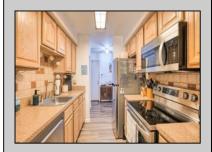

## **COMMENTS**

Move-In Ready! Fully Updated Country Place Condo - Private Corner Location! Enjoy effortless living in this meticulously renovated bottom-floor, end-unit condo in Country Place. No detail has been overlooked! Revel in the beauty of all-new flooring, a fully equipped kitchen with brand-new appliances, and a fresh, modern paint scheme that makes this unit feel incredibly \"homey\" and comfortable from the moment you step inside. Benefit from abundant natural light and the privacy of a corner unit. The rear patio offers a remarkably quiet escape, surrounded by nature, Step outside to your private, quiet back area, surrounded by lush woods — an unexpected tranquil oasis despite being centrally located to everything Egg Harbor Township has to offer. And for your enjoyment, the community features a huge pool! A truly unique opportunity for turnkey comfort!

PROPERTY DETAILS

Gas

| TROLENTI DETAILS           |                       |                           |                                           |
|----------------------------|-----------------------|---------------------------|-------------------------------------------|
| Exterior<br>Brick<br>Vinyl | ParkingGarage<br>None | OtherRooms<br>Dining Room | InteriorFeatures<br>Foyer<br>Pets Allowed |
| Heating                    | Cooling               | HotWater                  | Water                                     |