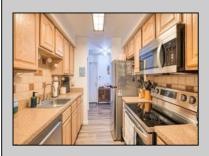

## **COMMENTS**

Move-In Ready! Fully Updated Country Place Condo - Private Corner Location! Enjoy effortless living in this meticulously renovated bottom-floor, end-unit condo in Country Place. No detail has been overlooked! Revel in the beauty of all-new flooring, a fully equipped kitchen with brand-new appliances, and a fresh, modern paint scheme that makes this unit feel incredibly \"homey\" and comfortable from the moment you step inside. Benefit from abundant natural light and the privacy of a corner unit. The rear patio offers a remarkably quiet escape, surrounded by nature, Step outside to your private, quiet back area, surrounded by lush woods — an unexpected tranquil oasis despite being centrally located to everything Egg Harbor Township has to offer. And for your enjoyment, the community features a huge pool! A truly unique opportunity for turnkey comfort!