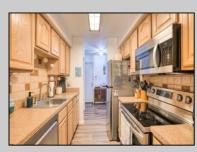

## COMMENTS

Move-In Ready! Fully Updated Country Place Condo - Private Corner Location! Enjoy effortless living in this meticulously renovated bottom-floor, end-unit condo in Country Place. No detail has been overlooked! Revel in the beauty of all-new flooring, a fully equipped kitchen with brand-new appliances, and a fresh, modern paint scheme that makes this unit feel incredibly \"homey\" and comfortable from the moment you step inside. Benefit from abundant natural light and the privacy of a corner unit. The rear patio offers a remarkably quiet escape, surrounded by nature, Step outside to your private, quiet back area, surrounded by lush woods – an unexpected tranquil oasis despite being centrally located to everything Egg Harbor Township has to offer. And for your enjoyment, the community features a huge pool! A truly unique opportunity for turnkey comfort!