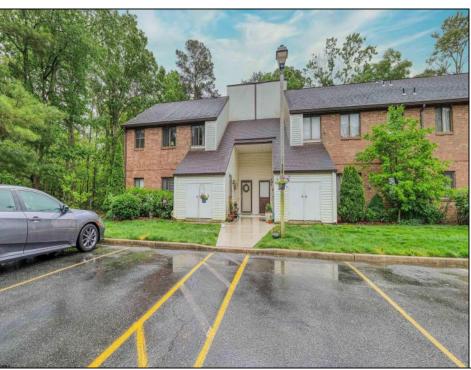

## **COMMENTS**

Move-In Ready! Fully Updated Country Place Condo - Private Corner Location! Enjoy effortless living in this meticulously renovated bottom-floor, end-unit condo in Country Place. No detail has been overlooked! Revel in the beauty of all-new flooring, a fully equipped kitchen with brand-new appliances, and a fresh, modern paint scheme that makes this unit feel incredibly \"homey\" and comfortable from the moment you step inside. Benefit from abundant natural light and the privacy of a corner unit. The rear patio offers a remarkably quiet escape, surrounded by nature, Step outside to your private, quiet back area, surrounded by lush woods - an unexpected tranquil oasis despite being centrally located to everything Egg Harbor Township has to offer. And for your enjoyment, the community features a huge pool! A truly unique opportunity for turnkey comfort!

|   |       | PROPERTY DETAILS |
|---|-------|------------------|
| _ | <br>_ |                  |

| Exterior | ParkingGarage | OtherRooms  | InteriorFeatures |
|----------|---------------|-------------|------------------|
| Brick    | None          | Dining Room | Foyer            |
| Vinyl    |               |             | Pets Allowed     |