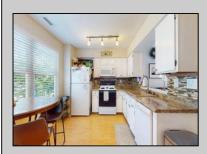

## COMMENTS

\*\*\*\*2 bedrooms & 2-bathroom condo in desirable Mallards Landing\*\*\*\*Cathedral ceilings in family room with wood burning fireplace, Vinyl planking flooring and a sliding glass door to the deck\*\*\*\*Large kitchen with appliance package including above the range microwave\*\*\*\*\*Master suite has a walk-in closet, sliding glass door to deck and tile shower with upgraded glass doors, vanity with solid surface top\*\*\*\*nice size secondary bedroom and hall bathroom\*\*\*\*1 year old HVAC system\*\*\*\*Walking distance to Historic Smithville village with restaurants and shoppes\*\*\*\*Enjoy all the amenities Smithville has to offer including a fitness center, two pools, Clubhouse, basketball and tennis courts, baseball field and walking paths\*\*\*\*Tenant is vacating on 6/15/2025\*\*\*\*