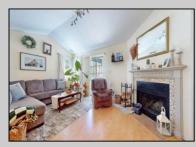

## COMMENTS

\*\*\*\*2 bedrooms & 2-bathroom condo in desirable Mallards Landing\*\*\*\*Cathedral ceilings in family room with wood burning fireplace, Vinyl planking flooring and a sliding glass door to the deck\*\*\*\*Large kitchen with appliance package including above the range microwave\*\*\*\*\*Master suite has a walk-in closet, sliding glass door to deck and tile shower with upgraded glass doors, vanity with solid surface top\*\*\*\*nice size secondary bedroom and hall bathroom\*\*\*\*1 year old HVAC system\*\*\*\*Walking distance to Historic Smithville village with restaurants and shoppes\*\*\*\*Enjoy all the amenities Smithville has to offer including a fitness center, two pools, Clubhouse, basketball and tennis courts, baseball field and walking paths\*\*\*\*Tenant is vacating on 6/15/2025\*\*\*\*