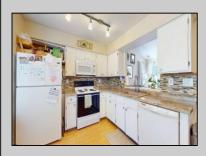

## COMMENTS

\*\*\*\*2 bedrooms & 2-bathroom condo in desirable Mallards Landing\*\*\*\*Cathedral ceilings in family room with wood burning fireplace, Vinyl planking flooring and a sliding glass door to the deck\*\*\*\*Large kitchen with appliance package including above the range microwave\*\*\*\*\*Master suite has a walk-in closet, sliding glass door to deck and tile shower with upgraded glass doors, vanity with solid surface top\*\*\*\*nice size secondary bedroom and hall bathroom\*\*\*\*1 year old HVAC system\*\*\*\*Walking distance to Historic Smithville village with restaurants and shoppes\*\*\*\*Enjoy all the amenities Smithville has to offer including a fitness center, two pools, Clubhouse, basketball and tennis courts, baseball field and walking paths\*\*\*\*Tenant is vacating on 6/15/2025\*\*\*\*