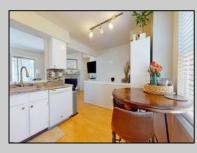

## COMMENTS

\*\*\*\*2 bedrooms & 2-bathroom condo in desirable Mallards Landing\*\*\*\*Cathedral ceilings in family room with wood burning fireplace, Vinyl planking flooring and a sliding glass door to the deck\*\*\*\*Large kitchen with appliance package including above the range microwave\*\*\*\*\*Master suite has a walk-in closet, sliding glass door to deck and tile shower with upgraded glass doors, vanity with solid surface top\*\*\*\*nice size secondary bedroom and hall bathroom\*\*\*\*1 year old HVAC system\*\*\*\*Walking distance to Historic Smithville village with restaurants and shoppes\*\*\*\*Enjoy all the amenities Smithville has to offer including a fitness center, two pools, Clubhouse, basketball and tennis courts, baseball field and walking paths\*\*\*\*Tenant is vacating on 6/15/2025\*\*\*\*