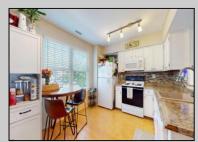

## COMMENTS

\*\*\*\*2 bedrooms & 2-bathroom condo in desirable Mallards Landing\*\*\*\*Cathedral ceilings in family room with wood burning fireplace, Vinyl planking flooring and a sliding glass door to the deck\*\*\*\*Large kitchen with appliance package including above the range microwave\*\*\*\*\*Master suite has a walk-in closet, sliding glass door to deck and tile shower with upgraded glass doors, vanity with solid surface top\*\*\*\*nice size secondary bedroom and hall bathroom\*\*\*\*1 year old HVAC system\*\*\*\*Walking distance to Historic Smithville village with restaurants and shoppes\*\*\*\*Enjoy all the amenities Smithville has to offer including a fitness center, two pools, Clubhouse, basketball and tennis courts, baseball field and walking paths\*\*\*\*Tenant is vacating on 6/15/2025\*\*\*\*