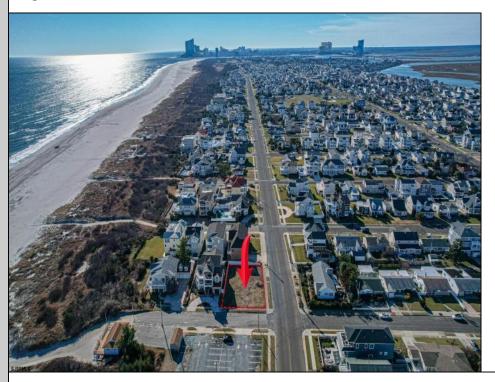

## **COMMENTS**

AZONE CORNER BEACH BLOCK OPPORTUNITY: Here is your opportunity to custom build the home of your dreams on this oversized beach block corner A-Zone lot. Lot measures 65' x 100' and will have expansive ocean views. Price includes architectural plans by Holliday Architects for a 3-story, 4,200+ square foot home with pool. Open concept third floor living will have sweeping beach views. Work with your own builder or AlisonPaul. Only A-Zone beach block lot available, so take advantage of this opportunity today.

## **PROPERTY DETAILS**