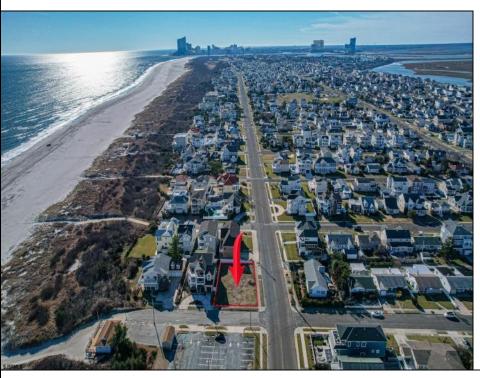

## **COMMENTS**

AZONE CORNER BEACH BLOCK OPPORTUNITY: Here is your opportunity to custom build the home of your dreams on this oversized beach block corner A-Zone lot. Lot measures 65' x 100' and will have expansive ocean views. Price includes architectural plans by Holliday Architects for a 3-story, 4,200+ square foot home with pool. Open concept third floor living will have sweeping beach views. Work with your own builder or AlisonPaul. Only A-Zone beach block lot available, so take advantage of this opportunity today.