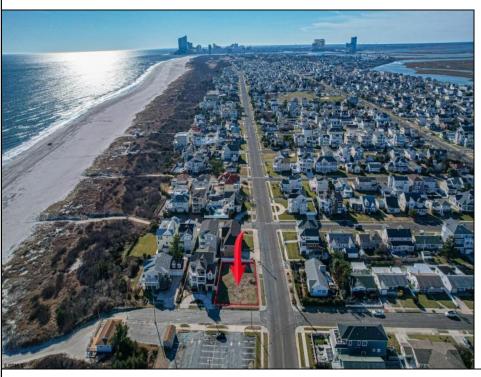

## **COMMENTS**

AZONE CORNER BEACH BLOCK OPPORTUNITY: Here is your opportunity to custom build the home of your dreams on this oversized beach block corner A-Zone lot. Lot measures 65' x 100' and will have expansive ocean views. Price includes architectural plans by Holliday Architects for a 3-story, 4,200+ square foot home with pool. Open concept third floor living will have sweeping beach views. Work with your own builder or AlisonPaul. Only A-Zone beach block lot available, so take advantage of this opportunity today.