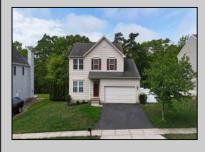

## COMMENTS

Nestled in the well-established Winding Run community, 16 Hannah Place offers a harmonious blend of modern comfort and classic charm. This Colonial-style residence spans 1,976 square feet and features three bedrooms and two and a half bathrooms. The heart of the home is its recently updated kitchen, boasting quartz countertops, a center island, pantry, and new stainless steel appliances. Adjacent to the kitchen, the spacious living and dining areas provide an inviting space for gatherings. The upper level houses three well-appointed bedrooms, including a primary suite with a walk-in closet and private bath. An adaptable loft area offers potential for a fourth bedroom or home office. The finished basement extends the living space, accommodating a family room, gym, and additional storage. Outdoor living is enhanced by a vinyl-fenced backyard and a deck complete with a pergola, perfect for relaxation or entertaining. The propertyl's proximity to local parks and recreational facilities offers ample opportunities for outdoor activities. Residents of Little Egg Harbor Township enjoy access to various amenities, including nearby parks and the scenic Jersey Shore, providing options for leisure and recreation. With its thoughtful updates and prime location, 16 Hannah Place presents a wonderful opportunity to experience comfortable and convenient living in Little Egg Harbor.