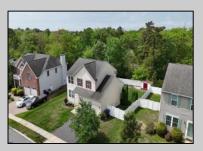

## COMMENTS

Nestled in the well-established Winding Run community, 16 Hannah Place offers a harmonious blend of modern comfort and classic charm. This Colonial-style residence spans 1,976 square feet and features three bedrooms and two and a half bathrooms. The heart of the home is its recently updated kitchen, boasting quartz countertops, a center island, pantry, and new stainless steel appliances. Adjacent to the kitchen, the spacious living and dining areas provide an inviting space for gatherings. The upper level houses three well-appointed bedrooms, including a primary suite with a walk-in closet and private bath. An adaptable loft area offers potential for a fourth bedroom or home office. The finished basement extends the living space, accommodating a family room, gym, and additional storage. Outdoor living is enhanced by a vinyl-fenced backyard and a deck complete with a pergola, perfect for relaxation or entertaining. The propertyl's proximity to local parks and recreational facilities offers ample opportunities for outdoor activities. Residents of Little Egg Harbor Township enjoy access to various amenities, including nearby parks and the scenic Jersey Shore, providing options for leisure and recreation. With its thoughtful updates and prime location, 16 Hannah Place presents a wonderful opportunity to experience comfortable and convenient living in Little Egg Harbor.