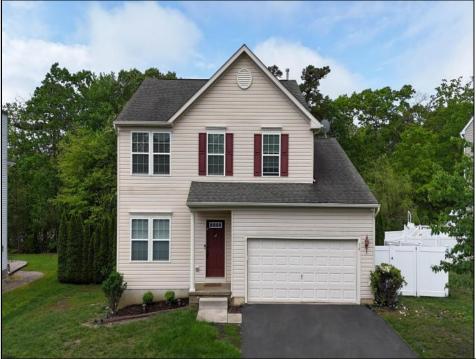

## COMMENTS

Nestled in the well-established Winding Run community, 16 Hannah Place offers a harmonious blend of modern comfort and classic charm. This Colonial-style residence spans 1,976 square feet and features three bedrooms and two and a half bathrooms. The heart of the home is its recently updated kitchen, boasting quartz countertops, a center island, pantry, and new stainless steel appliances. Adjacent to the kitchen, the spacious living and dining areas provide an inviting space for gatherings. The upper level houses three well-appointed bedrooms, including a primary suite with a walk-in closet and private bath. An adaptable loft area offers potential for a fourth bedroom or home office. The finished basement extends the living space, accommodating a family room, gym, and additional storage. Outdoor living is enhanced by a vinyl-fenced backyard and a deck complete with a pergola, perfect for relaxation or entertaining. The propertyl's proximity to local parks and recreational facilities offers ample opportunities for outdoor activities. Residents of Little Egg Harbor Township enjoy access to various amenities, including nearby parks and the scenic Jersey Shore, providing options for leisure and recreation. With its thoughtful updates and prime location, 16 Hannah Place presents a wonderful opportunity to experience comfortable and convenient living in Little Egg Harbor.