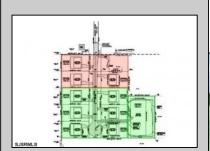

## **COMMENTS**

BUILDER ALERT – 6 Potential Lots with Preliminary Subdivision Approval! Incredible opportunity to develop up to 6 buildable lots in Buena Boro. Preliminary subdivision approval is in place, and the access road has already been deeded to the Borough. Remaining steps include Atlantic County Soil Conservation approval and posting a performance bond. Final subdivision approval is the responsibility of the buyer. Endless possibilities—build one home or up to six! Buyer must conduct their own due diligence regarding zoning, approvals, and development potential. Note: Seller and Listing Broker make no warranties or representations, expressed or implied, regarding the accuracy of information. All information is deemed reliable but not guaranteed.