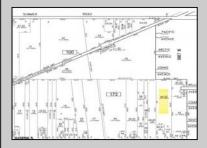

## **COMMENTS**

BUILDER ALERT – 6 Potential Lots with Preliminary Subdivision Approval! Incredible opportunity to develop up to 6 buildable lots in Buena Boro. Preliminary subdivision approval is in place, and the access road has already been deeded to the Borough. Remaining steps include Atlantic County Soil Conservation approval and posting a performance bond. Final subdivision approval is the responsibility of the buyer. Endless possibilities—build one home or up to six! Buyer must conduct their own due diligence regarding zoning, approvals, and development potential. Note: Seller and Listing Broker make no warranties or representations, expressed or implied, regarding the accuracy of information. All information is deemed reliable but not guaranteed.