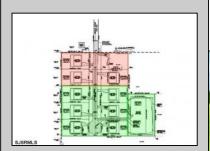

## **COMMENTS**

BUILDER ALERT – 6 Potential Lots with Preliminary Subdivision Approval! Incredible opportunity to develop up to 6 buildable lots in Buena Boro. Preliminary subdivision approval is in place, and the access road has already been deeded to the Borough. Remaining steps include Atlantic County Soil Conservation approval and posting a performance bond. Final subdivision approval is the responsibility of the buyer. Endless possibilities—build one home or up to six! Buyer must conduct their own due diligence regarding zoning, approvals, and development potential. Note: Seller and Listing Broker make no warranties or representations, expressed or implied, regarding the accuracy of information. All information is deemed reliable but not guaranteed.