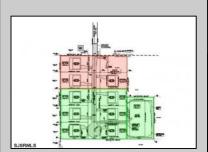

## **COMMENTS**

BUILDER ALERT – 6 Potential Lots with Preliminary Subdivision Approval! Incredible opportunity to develop up to 6 buildable lots in Buena Boro. Preliminary subdivision approval is in place, and the access road has already been deeded to the Borough. Remaining steps include Atlantic County Soil Conservation approval and posting a performance bond. Final subdivision approval is the responsibility of the buyer. Endless possibilities—build one home or up to six! Buyer must conduct their own due diligence regarding zoning, approvals, and development potential. Note: Seller and Listing Broker make no warranties or representations, expressed or implied, regarding the accuracy of information. All information is deemed reliable but not guaranteed.