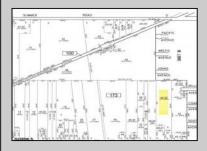

## **COMMENTS**

BUILDER ALERT – 6 Potential Lots with Preliminary Subdivision Approval! Incredible opportunity to develop up to 6 buildable lots in Buena Boro. Preliminary subdivision approval is in place, and the access road has already been deeded to the Borough. Remaining steps include Atlantic County Soil Conservation approval and posting a performance bond. Final subdivision approval is the responsibility of the buyer. Endless possibilities—build one home or up to six! Buyer must conduct their own due diligence regarding zoning, approvals, and development potential. Note: Seller and Listing Broker make no warranties or representations, expressed or implied, regarding the accuracy of information. All information is deemed reliable but not guaranteed.