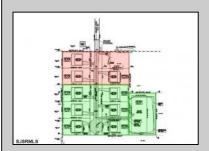

## **COMMENTS**

BUILDER ALERT – 6 Potential Lots with Preliminary Subdivision Approval! Incredible opportunity to develop up to 6 buildable lots in Buena Boro. Preliminary subdivision approval is in place, and the access road has already been deeded to the Borough. Remaining steps include Atlantic County Soil Conservation approval and posting a performance bond. Final subdivision approval is the responsibility of the buyer. Endless possibilities—build one home or up to six! Buyer must conduct their own due diligence regarding zoning, approvals, and development potential. Note: Seller and Listing Broker make no warranties or representations, expressed or implied, regarding the accuracy of information. All information is deemed reliable but not guaranteed.