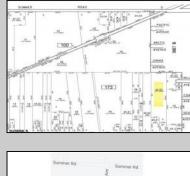

## COMMENTS

BUILDER ALERT – 6 Potential Lots with Preliminary Subdivision Approval! Incredible opportunity to develop up to 6 buildable lots in Buena Boro. Preliminary subdivision approval is in place, and the access road has already been deeded to the Borough. Remaining steps include Atlantic County Soil Conservation approval and posting a performance bond. Final subdivision approval is the responsibility of the buyer. Endless possibilities—build one home or up to six! Buyer must conduct their own due diligence regarding zoning, approvals, and development potential. Note: Seller and Listing Broker make no warranties or representations, expressed or implied, regarding the accuracy of information. All information is deemed reliable but not guaranteed.