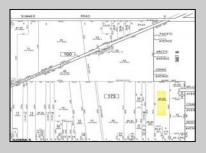

## **COMMENTS**

BUILDER ALERT – 6 Potential Lots with Preliminary Subdivision Approval! Incredible opportunity to develop up to 6 buildable lots in Buena Boro. Preliminary subdivision approval is in place, and the access road has already been deeded to the Borough. Remaining steps include Atlantic County Soil Conservation approval and posting a performance bond. Final subdivision approval is the responsibility of the buyer. Endless possibilities—build one home or up to six! Buyer must conduct their own due diligence regarding zoning, approvals, and development potential. Note: Seller and Listing Broker make no warranties or representations, expressed or implied, regarding the accuracy of information. All information is deemed reliable but not guaranteed.