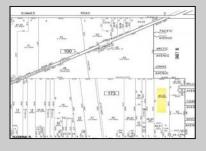

## **COMMENTS**

BUILDER ALERT – 6 Potential Lots with Preliminary Subdivision Approval! Incredible opportunity to develop up to 6 buildable lots in Buena Boro. Preliminary subdivision approval is in place, and the access road has already been deeded to the Borough. Remaining steps include Atlantic County Soil Conservation approval and posting a performance bond. Final subdivision approval is the responsibility of the buyer. Endless possibilities—build one home or up to six! Buyer must conduct their own due diligence regarding zoning, approvals, and development potential. Note: Seller and Listing Broker make no warranties or representations, expressed or implied, regarding the accuracy of information. All information is deemed reliable but not guaranteed.