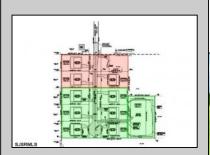

## **COMMENTS**

BUILDER ALERT – 6 Potential Lots with Preliminary Subdivision Approval! Incredible opportunity to develop up to 6 buildable lots in Buena Boro. Preliminary subdivision approval is in place, and the access road has already been deeded to the Borough. Remaining steps include Atlantic County Soil Conservation approval and posting a performance bond. Final subdivision approval is the responsibility of the buyer. Endless possibilities—build one home or up to six! Buyer must conduct their own due diligence regarding zoning, approvals, and development potential. Note: Seller and Listing Broker make no warranties or representations, expressed or implied, regarding the accuracy of information. All information is deemed reliable but not guaranteed.