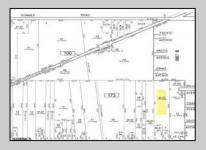

## **COMMENTS**

BUILDER ALERT – 6 Potential Lots with Preliminary Subdivision Approval! Incredible opportunity to develop up to 6 buildable lots in Buena Boro. Preliminary subdivision approval is in place, and the access road has already been deeded to the Borough. Remaining steps include Atlantic County Soil Conservation approval and posting a performance bond. Final subdivision approval is the responsibility of the buyer. Endless possibilities—build one home or up to six! Buyer must conduct their own due diligence regarding zoning, approvals, and development potential. Note: Seller and Listing Broker make no warranties or representations, expressed or implied, regarding the accuracy of information. All information is deemed reliable but not guaranteed.