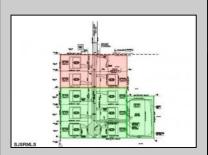

## **COMMENTS**

BUILDER ALERT – 6 Potential Lots with Preliminary Subdivision Approval! Incredible opportunity to develop up to 6 buildable lots in Buena Boro. Preliminary subdivision approval is in place, and the access road has already been deeded to the Borough. Remaining steps include Atlantic County Soil Conservation approval and posting a performance bond. Final subdivision approval is the responsibility of the buyer. Endless possibilities—build one home or up to six! Buyer must conduct their own due diligence regarding zoning, approvals, and development potential. Note: Seller and Listing Broker make no warranties or representations, expressed or implied, regarding the accuracy of information. All information is deemed reliable but not guaranteed.