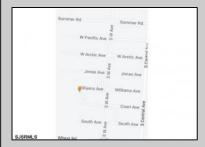

## **COMMENTS**

BUILDER ALERT – 6 Potential Lots with Preliminary Subdivision Approval! Incredible opportunity to develop up to 6 buildable lots in Buena Boro. Preliminary subdivision approval is in place, and the access road has already been deeded to the Borough. Remaining steps include Atlantic County Soil Conservation approval and posting a performance bond. Final subdivision approval is the responsibility of the buyer. Endless possibilities—build one home or up to six! Buyer must conduct their own due diligence regarding zoning, approvals, and development potential. Note: Seller and Listing Broker make no warranties or representations, expressed or implied, regarding the accuracy of information. All information is deemed reliable but not guaranteed.