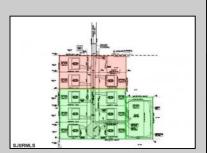

## **COMMENTS**

BUILDER ALERT – 6 Potential Lots with Preliminary Subdivision Approval! Incredible opportunity to develop up to 6 buildable lots in Buena Boro. Preliminary subdivision approval is in place, and the access road has already been deeded to the Borough. Remaining steps include Atlantic County Soil Conservation approval and posting a performance bond. Final subdivision approval is the responsibility of the buyer. Endless possibilities—build one home or up to six! Buyer must conduct their own due diligence regarding zoning, approvals, and development potential. Note: Seller and Listing Broker make no warranties or representations, expressed or implied, regarding the accuracy of information. All information is deemed reliable but not guaranteed.