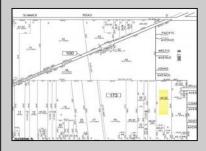

## **COMMENTS**

BUILDER ALERT – 6 Potential Lots with Preliminary Subdivision Approval! Incredible opportunity to develop up to 6 buildable lots in Buena Boro. Preliminary subdivision approval is in place, and the access road has already been deeded to the Borough. Remaining steps include Atlantic County Soil Conservation approval and posting a performance bond. Final subdivision approval is the responsibility of the buyer. Endless possibilities—build one home or up to six! Buyer must conduct their own due diligence regarding zoning, approvals, and development potential. Note: Seller and Listing Broker make no warranties or representations, expressed or implied, regarding the accuracy of information. All information is deemed reliable but not guaranteed.