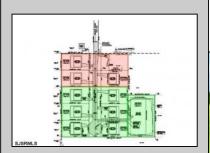

## **COMMENTS**

BUILDER ALERT – 6 Potential Lots with Preliminary Subdivision Approval! Incredible opportunity to develop up to 6 buildable lots in Buena Boro. Preliminary subdivision approval is in place, and the access road has already been deeded to the Borough. Remaining steps include Atlantic County Soil Conservation approval and posting a performance bond. Final subdivision approval is the responsibility of the buyer. Endless possibilities—build one home or up to six! Buyer must conduct their own due diligence regarding zoning, approvals, and development potential. Note: Seller and Listing Broker make no warranties or representations, expressed or implied, regarding the accuracy of information. All information is deemed reliable but not guaranteed.