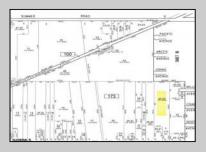

## **COMMENTS**

BUILDER ALERT – 6 Potential Lots with Preliminary Subdivision Approval! Incredible opportunity to develop up to 6 buildable lots in Buena Boro. Preliminary subdivision approval is in place, and the access road has already been deeded to the Borough. Remaining steps include Atlantic County Soil Conservation approval and posting a performance bond. Final subdivision approval is the responsibility of the buyer. Endless possibilities—build one home or up to six! Buyer must conduct their own due diligence regarding zoning, approvals, and development potential. Note: Seller and Listing Broker make no warranties or representations, expressed or implied, regarding the accuracy of information. All information is deemed reliable but not guaranteed.