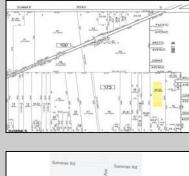

## COMMENTS

BUILDER ALERT – 6 Potential Lots with Preliminary Subdivision Approval! Incredible opportunity to develop up to 6 buildable lots in Buena Boro. Preliminary subdivision approval is in place, and the access road has already been deeded to the Borough. Remaining steps include Atlantic County Soil Conservation approval and posting a performance bond. Final subdivision approval is the responsibility of the buyer. Endless possibilities—build one home or up to six! Buyer must conduct their own due diligence regarding zoning, approvals, and development potential. Note: Seller and Listing Broker make no warranties or representations, expressed or implied, regarding the accuracy of information. All information is deemed reliable but not guaranteed.