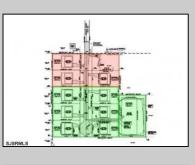

## COMMENTS

BUILDER ALERT – 6 Potential Lots with Preliminary Subdivision Approval! Incredible opportunity to develop up to 6 buildable lots in Buena Boro. Preliminary subdivision approval is in place, and the access road has already been deeded to the Borough. Remaining steps include Atlantic County Soil Conservation approval and posting a performance bond. Final subdivision approval is the responsibility of the buyer. Endless possibilities—build one home or up to six! Buyer must conduct their own due diligence regarding zoning, approvals, and development potential. Note: Seller and Listing Broker make no warranties or representations, expressed or implied, regarding the accuracy of information. All information is deemed reliable but not guaranteed.