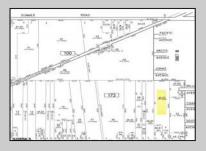

## **COMMENTS**

BUILDER ALERT – 6 Potential Lots with Preliminary Subdivision Approval! Incredible opportunity to develop up to 6 buildable lots in Buena Boro. Preliminary subdivision approval is in place, and the access road has already been deeded to the Borough. Remaining steps include Atlantic County Soil Conservation approval and posting a performance bond. Final subdivision approval is the responsibility of the buyer. Endless possibilities—build one home or up to six! Buyer must conduct their own due diligence regarding zoning, approvals, and development potential. Note: Seller and Listing Broker make no warranties or representations, expressed or implied, regarding the accuracy of information. All information is deemed reliable but not guaranteed.