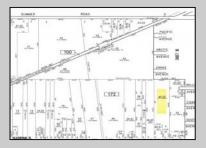

## **COMMENTS**

BUILDER ALERT – 6 Potential Lots with Preliminary Subdivision Approval! Incredible opportunity to develop up to 6 buildable lots in Buena Boro. Preliminary subdivision approval is in place, and the access road has already been deeded to the Borough. Remaining steps include Atlantic County Soil Conservation approval and posting a performance bond. Final subdivision approval is the responsibility of the buyer. Endless possibilities—build one home or up to six! Buyer must conduct their own due diligence regarding zoning, approvals, and development potential. Note: Seller and Listing Broker make no warranties or representations, expressed or implied, regarding the accuracy of information. All information is deemed reliable but not guaranteed.