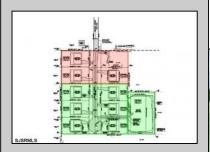

## **COMMENTS**

BUILDER ALERT – 6 Potential Lots with Preliminary Subdivision Approval! Incredible opportunity to develop up to 6 buildable lots in Buena Boro. Preliminary subdivision approval is in place, and the access road has already been deeded to the Borough. Remaining steps include Atlantic County Soil Conservation approval and posting a performance bond. Final subdivision approval is the responsibility of the buyer. Endless possibilities—build one home or up to six! Buyer must conduct their own due diligence regarding zoning, approvals, and development potential. Note: Seller and Listing Broker make no warranties or representations, expressed or implied, regarding the accuracy of information. All information is deemed reliable but not guaranteed.