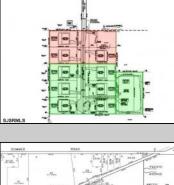

## COMMENTS

BUILDER ALERT – 6 Potential Lots with Preliminary Subdivision Approval! Incredible opportunity to develop up to 6 buildable lots in Buena Boro. Preliminary subdivision approval is in place, and the access road has already been deeded to the Borough. Remaining steps include Atlantic County Soil Conservation approval and posting a performance bond. Final subdivision approval is the responsibility of the buyer. Endless possibilities—build one home or up to six! Buyer must conduct their own due diligence regarding zoning, approvals, and development potential. Note: Seller and Listing Broker make no warranties or representations, expressed or implied, regarding the accuracy of information. All information is deemed reliable but not guaranteed.