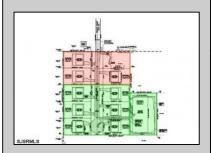

## **COMMENTS**

BUILDER ALERT – 6 Potential Lots with Preliminary Subdivision Approval! Incredible opportunity to develop up to 6 buildable lots in Buena Boro. Preliminary subdivision approval is in place, and the access road has already been deeded to the Borough. Remaining steps include Atlantic County Soil Conservation approval and posting a performance bond. Final subdivision approval is the responsibility of the buyer. Endless possibilities—build one home or up to six! Buyer must conduct their own due diligence regarding zoning, approvals, and development potential. Note: Seller and Listing Broker make no warranties or representations, expressed or implied, regarding the accuracy of information. All information is deemed reliable but not guaranteed.