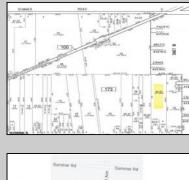

## COMMENTS

BUILDER ALERT – 6 Potential Lots with Preliminary Subdivision Approval! Incredible opportunity to develop up to 6 buildable lots in Buena Boro. Preliminary subdivision approval is in place, and the access road has already been deeded to the Borough. Remaining steps include Atlantic County Soil Conservation approval and posting a performance bond. Final subdivision approval is the responsibility of the buyer. Endless possibilities—build one home or up to six! Buyer must conduct their own due diligence regarding zoning, approvals, and development potential. Note: Seller and Listing Broker make no warranties or representations, expressed or implied, regarding the accuracy of information. All information is deemed reliable but not guaranteed.