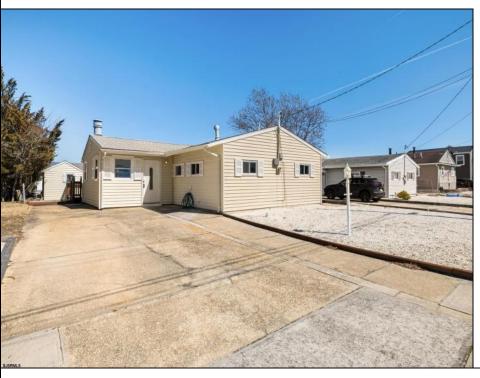

## **COMMENTS**

Welcome to this charming 3-bedroom, 1-bathroom home in the desirable Mystic Island neighborhood. This home has been recently updated with a brand-new kitchen, stylish new bathroom, and fresh flooring throughout. Plenty of recessed lighting. The entire home has been freshly painted, giving it a modern and inviting feel. Located on a serene lagoon, you'll enjoy easy access to the bay, perfect for water lovers. Maintenance free - vinyl bulkhead, this home offers a prime spot for boating, fishing, or simply relaxing by the water. Don\'t miss the opportunity to make this beautiful, turnkey property your own!