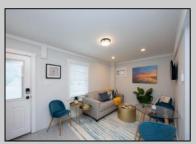

## **COMMENTS**

This newly renovated duplex is the Northside unit of a two-building condominium, which includes 2 duplexes connected by a breezeway. The Northside duplex features a spacious two-bedroom, one-bathroom unit on the second floor with all-new amenities, including a heat pump and central air conditioning. The new kitchen is outfitted with quartz countertops, stainless steel appliances, and vinyl flooring that runs throughout the unit. The bathroom boasts a walk-in tiled shower and double sinks, offering both style and functionality. The first floor offers a separate one-bedroom, one-bathroom unit with epoxy floors, new kitchen with stainless steel appliances and quartz countertops, and a mini split system providing both heat and air conditioning. The property includes a one-car garage and off-street parking for three or more vehicles. Recent updates to the building include a new roof, windows, vinyl siding, electrical, plumbing and heating and air. This duplex is being sold fully furnished and fully equipped including blinds and tvs, making it an excellent turnkey opportunity for investors or those looking for a second home. Current bookings are in places for the 2025 rental season. In 2024, the combined summer and winter rental income for both units approached \$65,000, highlighting the property's strong income potential.