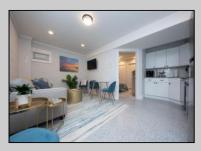

## **COMMENTS**

This newly renovated duplex is the Northside unit of a two-building condominium, which includes 2 duplexes connected by a breezeway. The Northside duplex features a spacious two-bedroom, one-bathroom unit on the second floor with all-new amenities, including a heat pump and central air conditioning. The new kitchen is outfitted with quartz countertops, stainless steel appliances, and vinyl flooring that runs throughout the unit. The bathroom boasts a walk-in tiled shower and double sinks, offering both style and functionality. The first floor offers a separate one-bedroom, one-bathroom unit with epoxy floors, new kitchen with stainless steel appliances and quartz countertops, and a mini split system providing both heat and air conditioning. The property includes a one-car garage and off-street parking for three or more vehicles. Recent updates to the building include a new roof, windows, vinyl siding, electrical, plumbing and heating and air. This duplex is being sold fully furnished and fully equipped including blinds and tvs, making it an excellent turnkey opportunity for investors or those looking for a second home. Current bookings are in places for the 2025 rental season. In 2024, the combined summer and winter rental income for both units approached \$65,000, highlighting the property's strong income potential.