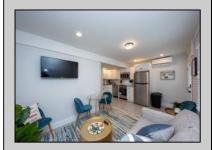

## **COMMENTS**

This newly renovated duplex is the Northside unit of a two-building condominium, which includes 2 duplexes connected by a breezeway. The Northside duplex features a spacious two-bedroom, one-bathroom unit on the second floor with all-new amenities, including a heat pump and central air conditioning. The new kitchen is outfitted with quartz countertops, stainless steel appliances, and vinyl flooring that runs throughout the unit. The bathroom boasts a walk-in tiled shower and double sinks, offering both style and functionality. The first floor offers a separate one-bedroom, one-bathroom unit with epoxy floors, new kitchen with stainless steel appliances and quartz countertops, and a mini split system providing both heat and air conditioning. The property includes a one-car garage and off-street parking for three or more vehicles. Recent updates to the building include a new roof, windows, vinyl siding, electrical, plumbing and heating and air. This duplex is being sold fully furnished and fully equipped including blinds and tvs, making it an excellent turnkey opportunity for investors or those looking for a second home. Current bookings are in places for the 2025 rental season. In 2024, the combined summer and winter rental income for both units approached \$65,000, highlighting the property's strong income potential.