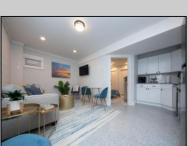

## **COMMENTS**

This newly renovated duplex is the Northside unit of a two-building condominium, which includes 2 duplexes connected by a breezeway. The Northside duplex features a spacious two-bedroom, one-bathroom unit on the second floor with all-new amenities, including a heat pump and central air conditioning. The new kitchen is outfitted with quartz countertops, stainless steel appliances, and vinyl flooring that runs throughout the unit. The bathroom boasts a walk-in tiled shower and double sinks, offering both style and functionality. The first floor offers a separate one-bedroom, one-bathroom unit with epoxy floors, new kitchen with stainless steel appliances and quartz countertops, and a mini split system providing both heat and air conditioning. The property includes a one-car garage and off-street parking for three or more vehicles. Recent updates to the building include a new roof, windows, vinyl siding, electrical, plumbing and heating and air. This duplex is being sold fully furnished and fully equipped including blinds and tvs, making it an excellent turnkey opportunity for investors or those looking for a second home. Current bookings are in places for the 2025 rental season. In 2024, the combined summer and winter rental income for both units approached \$65,000, highlighting the property's strong income potential.