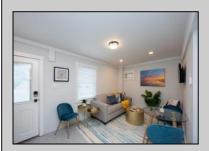

## **COMMENTS**

This newly renovated duplex is the Northside unit of a two-building condominium, which includes 2 duplexes connected by a breezeway. The Northside duplex features a spacious two-bedroom, one-bathroom unit on the second floor with all-new amenities, including a heat pump and central air conditioning. The new kitchen is outfitted with quartz countertops, stainless steel appliances, and vinyl flooring that runs throughout the unit. The bathroom boasts a walk-in tiled shower and double sinks, offering both style and functionality. The first floor offers a separate one-bedroom, one-bathroom unit with epoxy floors, new kitchen with stainless steel appliances and quartz countertops, and a mini split system providing both heat and air conditioning. The property includes a one-car garage and off-street parking for three or more vehicles. Recent updates to the building include a new roof, windows, vinyl siding, electrical, plumbing and heating and air. This duplex is being sold fully furnished and fully equipped including blinds and tvs, making it an excellent turnkey opportunity for investors or those looking for a second home. Current bookings are in places for the 2025 rental season. In 2024, the combined summer and winter rental income for both units approached \$65,000, highlighting the property's strong income potential.