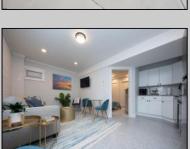

## **COMMENTS**

This newly renovated duplex is the Northside unit of a two-building condominium, which includes 2 duplexes connected by a breezeway. The Northside duplex features a spacious two-bedroom, one-bathroom unit on the second floor with all-new amenities, including a heat pump and central air conditioning. The new kitchen is outfitted with quartz countertops, stainless steel appliances, and vinyl flooring that runs throughout the unit. The bathroom boasts a walk-in tiled shower and double sinks, offering both style and functionality. The first floor offers a separate one-bedroom, one-bathroom unit with epoxy floors, new kitchen with stainless steel appliances and quartz countertops, and a mini split system providing both heat and air conditioning. The property includes a one-car garage and off-street parking for three or more vehicles. Recent updates to the building include a new roof, windows, vinyl siding, electrical, plumbing and heating and air. This duplex is being sold fully furnished and fully equipped including blinds and tvs, making it an excellent turnkey opportunity for investors or those looking for a second home. Current bookings are in places for the 2025 rental season. In 2024, the combined summer and winter rental income for both units approached \$65,000, highlighting the property's strong income potential.