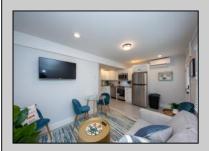

## **COMMENTS**

This newly renovated duplex is the Northside unit of a two-building condominium, which includes 2 duplexes connected by a breezeway. The Northside duplex features a spacious two-bedroom, one-bathroom unit on the second floor with all-new amenities, including a heat pump and central air conditioning. The new kitchen is outfitted with quartz countertops, stainless steel appliances, and vinyl flooring that runs throughout the unit. The bathroom boasts a walk-in tiled shower and double sinks, offering both style and functionality. The first floor offers a separate one-bedroom, one-bathroom unit with epoxy floors, new kitchen with stainless steel appliances and quartz countertops, and a mini split system providing both heat and air conditioning. The property includes a one-car garage and off-street parking for three or more vehicles. Recent updates to the building include a new roof, windows, vinyl siding, electrical, plumbing and heating and air. This duplex is being sold fully furnished and fully equipped including blinds and tvs, making it an excellent turnkey opportunity for investors or those looking for a second home. Current bookings are in places for the 2025 rental season. In 2024, the combined summer and winter rental income for both units approached \$65,000, highlighting the property's strong income potential.