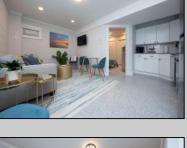

## **COMMENTS**

This newly renovated duplex is the Northside unit of a two-building condominium, which includes 2 duplexes connected by a breezeway. The Northside duplex features a spacious two-bedroom, one-bathroom unit on the second floor with all-new amenities, including a heat pump and central air conditioning. The new kitchen is outfitted with quartz countertops, stainless steel appliances, and vinyl flooring that runs throughout the unit. The bathroom boasts a walk-in tiled shower and double sinks, offering both style and functionality. The first floor offers a separate one-bedroom, one-bathroom unit with epoxy floors, new kitchen with stainless steel appliances and quartz countertops, and a mini split system providing both heat and air conditioning. The property includes a one-car garage and off-street parking for three or more vehicles. Recent updates to the building include a new roof, windows, vinyl siding, electrical, plumbing and heating and air. This duplex is being sold fully furnished and fully equipped including blinds and tvs, making it an excellent turnkey opportunity for investors or those looking for a second home. Current bookings are in places for the 2025 rental season. In 2024, the combined summer and winter rental income for both units approached \$65,000, highlighting the property's strong income potential.