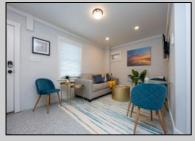

## **COMMENTS**

This newly renovated duplex is the Northside unit of a two-building condominium, which includes 2 duplexes connected by a breezeway. The Northside duplex features a spacious two-bedroom, one-bathroom unit on the second floor with all-new amenities, including a heat pump and central air conditioning. The new kitchen is outfitted with quartz countertops, stainless steel appliances, and vinyl flooring that runs throughout the unit. The bathroom boasts a walk-in tiled shower and double sinks, offering both style and functionality. The first floor offers a separate one-bedroom, one-bathroom unit with epoxy floors, new kitchen with stainless steel appliances and quartz countertops, and a mini split system providing both heat and air conditioning. The property includes a one-car garage and off-street parking for three or more vehicles. Recent updates to the building include a new roof, windows, vinyl siding, electrical, plumbing and heating and air. This duplex is being sold fully furnished and fully equipped including blinds and tvs, making it an excellent turnkey opportunity for investors or those looking for a second home. Current bookings are in places for the 2025 rental season. In 2024, the combined summer and winter rental income for both units approached \$65,000, highlighting the property's strong income potential.