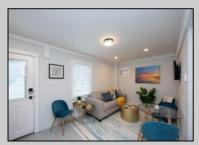

## **COMMENTS**

This newly renovated duplex is the Northside unit of a two-building condominium, which includes 2 duplexes connected by a breezeway. The Northside duplex features a spacious two-bedroom, one-bathroom unit on the second floor with all-new amenities, including a heat pump and central air conditioning. The new kitchen is outfitted with quartz countertops, stainless steel appliances, and vinyl flooring that runs throughout the unit. The bathroom boasts a walk-in tiled shower and double sinks, offering both style and functionality. The first floor offers a separate one-bedroom, one-bathroom unit with epoxy floors, new kitchen with stainless steel appliances and quartz countertops, and a mini split system providing both heat and air conditioning. The property includes a one-car garage and off-street parking for three or more vehicles. Recent updates to the building include a new roof, windows, vinyl siding, electrical, plumbing and heating and air. This duplex is being sold fully furnished and fully equipped including blinds and tvs, making it an excellent turnkey opportunity for investors or those looking for a second home. Current bookings are in places for the 2025 rental season. In 2024, the combined summer and winter rental income for both units approached \$65,000, highlighting the property's strong income potential.