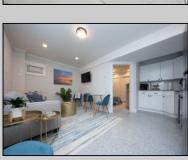

## **COMMENTS**

This newly renovated duplex is the Northside unit of a two-building condominium, which includes 2 duplexes connected by a breezeway. The Northside duplex features a spacious two-bedroom, one-bathroom unit on the second floor with all-new amenities, including a heat pump and central air conditioning. The new kitchen is outfitted with quartz countertops, stainless steel appliances, and vinyl flooring that runs throughout the unit. The bathroom boasts a walk-in tiled shower and double sinks, offering both style and functionality. The first floor offers a separate one-bedroom, one-bathroom unit with epoxy floors, new kitchen with stainless steel appliances and quartz countertops, and a mini split system providing both heat and air conditioning. The property includes a one-car garage and off-street parking for three or more vehicles. Recent updates to the building include a new roof, windows, vinyl siding, electrical, plumbing and heating and air. This duplex is being sold fully furnished and fully equipped including blinds and tvs, making it an excellent turnkey opportunity for investors or those looking for a second home. Current bookings are in places for the 2025 rental season. In 2024, the combined summer and winter rental income for both units approached \$65,000, highlighting the property's strong income potential.