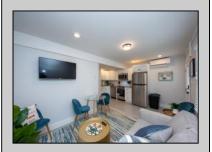

## **COMMENTS**

This newly renovated duplex is the Northside unit of a two-building condominium, which includes 2 duplexes connected by a breezeway. The Northside duplex features a spacious two-bedroom, one-bathroom unit on the second floor with all-new amenities, including a heat pump and central air conditioning. The new kitchen is outfitted with quartz countertops, stainless steel appliances, and vinyl flooring that runs throughout the unit. The bathroom boasts a walk-in tiled shower and double sinks, offering both style and functionality. The first floor offers a separate one-bedroom, one-bathroom unit with epoxy floors, new kitchen with stainless steel appliances and quartz countertops, and a mini split system providing both heat and air conditioning. The property includes a one-car garage and off-street parking for three or more vehicles. Recent updates to the building include a new roof, windows, vinyl siding, electrical, plumbing and heating and air. This duplex is being sold fully furnished and fully equipped including blinds and tvs, making it an excellent turnkey opportunity for investors or those looking for a second home. Current bookings are in places for the 2025 rental season. In 2024, the combined summer and winter rental income for both units approached \$65,000, highlighting the property's strong income potential.