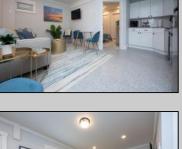

## **COMMENTS**

This newly renovated duplex is the Northside unit of a two-building condominium, which includes 2 duplexes connected by a breezeway. The Northside duplex features a spacious two-bedroom, one-bathroom unit on the second floor with all-new amenities, including a heat pump and central air conditioning. The new kitchen is outfitted with quartz countertops, stainless steel appliances, and vinyl flooring that runs throughout the unit. The bathroom boasts a walk-in tiled shower and double sinks, offering both style and functionality. The first floor offers a separate one-bedroom, one-bathroom unit with epoxy floors, new kitchen with stainless steel appliances and quartz countertops, and a mini split system providing both heat and air conditioning. The property includes a one-car garage and off-street parking for three or more vehicles. Recent updates to the building include a new roof, windows, vinyl siding, electrical, plumbing and heating and air. This duplex is being sold fully furnished and fully equipped including blinds and tvs, making it an excellent turnkey opportunity for investors or those looking for a second home. Current bookings are in places for the 2025 rental season. In 2024, the combined summer and winter rental income for both units approached \$65,000, highlighting the property's strong income potential.