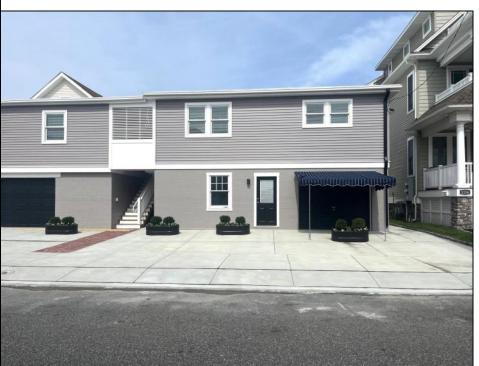

## **COMMENTS**

This newly renovated duplex is the Northside unit of a two-building condominium, which includes 2 duplexes connected by a breezeway. The Northside duplex features a spacious two-bedroom, one-bathroom unit on the second floor with all-new amenities, including a heat pump and central air conditioning. The new kitchen is outfitted with quartz countertops, stainless steel appliances, and vinyl flooring that runs throughout the unit. The bathroom boasts a walk-in tiled shower and double sinks, offering both style and functionality. The first floor offers a separate one-bedroom, one-bathroom unit with epoxy floors, new kitchen with stainless steel appliances and quartz countertops, and a mini split system providing both heat and air conditioning. The property includes a one-car garage and off-street parking for three or more vehicles. Recent updates to the building include a new roof, windows, vinyl siding, electrical, plumbing and heating and air. This duplex is being sold fully furnished and fully equipped including blinds and tvs, making it an excellent turnkey opportunity for investors or those looking for a second home. Current bookings are in places for the 2025 rental season. In 2024, the combined summer and winter rental income for both units approached \$65,000, highlighting the property's strong income potential.