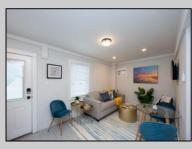

## COMMENTS

This newly renovated duplex is the Northside unit of a two-building condominium, which includes 2 duplexes connected by a breezeway. The Northside duplex features a spacious two-bedroom, one-bathroom unit on the second floor with all-new amenities, including a heat pump and central air conditioning. The new kitchen is outfitted with quartz countertops, stainless steel appliances, and vinyl flooring that runs throughout the unit. The bathroom boasts a walk-in tiled shower and double sinks, offering both style and functionality. The first floor offers a separate one-bedroom, one-bathroom unit with epoxy floors, new kitchen with stainless steel appliances and quartz countertops, and a mini split system providing both heat and air conditioning. The property includes a one-car garage and off-street parking for three or more vehicles. Recent updates to the building include a new roof, windows, vinyl siding, electrical, plumbing and heating and air. This duplex is being sold fully furnished and fully equipped including blinds and tvs, making it an excellent turnkey opportunity for investors or those looking for a second home. Current bookings are in places for the 2025 rental season. In 2024, the combined summer and winter rental income for both units approached \$65,000, highlighting the property's strong income potential. **PROPERTY DETAILS** 