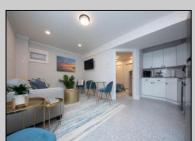

## COMMENTS

This newly renovated duplex is the Northside unit of a two-building condominium, which includes 2 duplexes connected by a breezeway. The Northside duplex features a spacious two-bedroom, one-bathroom unit on the second floor with all-new amenities, including a heat pump and central air conditioning. The new kitchen is outfitted with quartz countertops, stainless steel appliances, and vinyl flooring that runs throughout the unit. The bathroom boasts a walk-in tiled shower and double sinks, offering both style and functionality. The first floor offers a separate one-bedroom, one-bathroom unit with epoxy floors, new kitchen with stainless steel appliances and quartz countertops, and a mini split system providing both heat and air conditioning. The property includes a one-car garage and off-street parking for three or more vehicles. Recent updates to the building include a new roof, windows, vinyl siding, electrical, plumbing and heating and air. This duplex is being sold fully furnished and fully equipped including blinds and tvs, making it an excellent turnkey opportunity for investors or those looking for a second home. Current bookings are in places for the 2025 rental season. In 2024, the combined summer and winter rental income for both units approached \$65,000, highlighting the property's strong income potential. **PROPERTY DETAILS** 