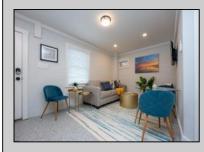

## COMMENTS

This newly renovated duplex is the Northside unit of a two-building condominium, which includes 2 duplexes connected by a breezeway. The Northside duplex features a spacious two-bedroom, one-bathroom unit on the second floor with all-new amenities, including a heat pump and central air conditioning. The new kitchen is outfitted with quartz countertops, stainless steel appliances, and vinyl flooring that runs throughout the unit. The bathroom boasts a walk-in tiled shower and double sinks, offering both style and functionality. The first floor offers a separate one-bedroom, one-bathroom unit with epoxy floors, new kitchen with stainless steel appliances and quartz countertops, and a mini split system providing both heat and air conditioning. The property includes a one-car garage and off-street parking for three or more vehicles. Recent updates to the building include a new roof, windows, vinyl siding, electrical, plumbing and heating and air. This duplex is being sold fully furnished and fully equipped including blinds and tvs, making it an excellent turnkey opportunity for investors or those looking for a second home. Current bookings are in places for the 2025 rental season. In 2024, the combined summer and winter rental income for both units approached \$65,000, highlighting the property's strong income potential. **PROPERTY DETAILS** 