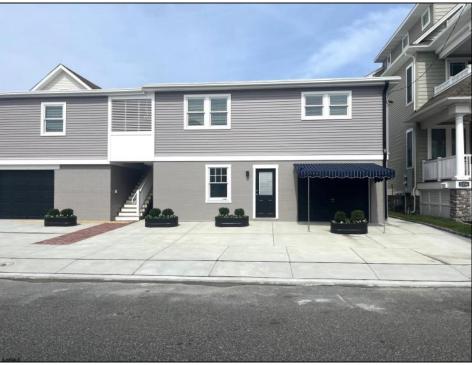

## COMMENTS

This newly renovated duplex is the Northside unit of a two-building condominium, which includes 2 duplexes connected by a breezeway. The Northside duplex features a spacious two-bedroom, one-bathroom unit on the second floor with all-new amenities, including a heat pump and central air conditioning. The new kitchen is outfitted with quartz countertops, stainless steel appliances, and vinyl flooring that runs throughout the unit. The bathroom boasts a walk-in tiled shower and double sinks, offering both style and functionality. The first floor offers a separate one-bedroom, one-bathroom unit with epoxy floors, new kitchen with stainless steel appliances and quartz countertops, and a mini split system providing both heat and air conditioning. The property includes a one-car garage and off-street parking for three or more vehicles. Recent updates to the building include a new roof, windows, vinyl siding, electrical, plumbing and heating and air. This duplex is being sold fully furnished and fully equipped including blinds and tvs, making it an excellent turnkey opportunity for investors or those looking for a second home. Current bookings are in places for the 2025 rental season. In 2024, the combined summer and winter rental income for both units approached \$65,000, highlighting the property's strong income potential. **PROPERTY DETAILS** 