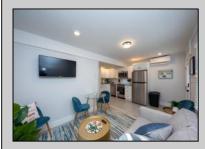

## COMMENTS

This newly renovated duplex is the Northside unit of a two-building condominium, which includes 2 duplexes connected by a breezeway. The Northside duplex features a spacious two-bedroom, one-bathroom unit on the second floor with all-new amenities, including a heat pump and central air conditioning. The new kitchen is outfitted with quartz countertops, stainless steel appliances, and vinyl flooring that runs throughout the unit. The bathroom boasts a walk-in tiled shower and double sinks, offering both style and functionality. The first floor offers a separate one-bedroom, one-bathroom unit with epoxy floors, new kitchen with stainless steel appliances and quartz countertops, and a mini split system providing both heat and air conditioning. The property includes a one-car garage and off-street parking for three or more vehicles. Recent updates to the building include a new roof, windows, vinyl siding, electrical, plumbing and heating and air. This duplex is being sold fully furnished and fully equipped including blinds and tvs, making it an excellent turnkey opportunity for investors or those looking for a second home. Current bookings are in places for the 2025 rental season. In 2024, the combined summer and winter rental income for both units approached \$65,000, highlighting the property's strong income potential. **PROPERTY DETAILS** 