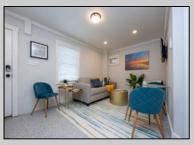

## **COMMENTS**

This newly renovated duplex is the Northside unit of a two-building condominium, which includes 2 duplexes connected by a breezeway. The Northside duplex features a spacious two-bedroom, one-bathroom unit on the second floor with all-new amenities, including a heat pump and central air conditioning. The new kitchen is outfitted with quartz countertops, stainless steel appliances, and vinyl flooring that runs throughout the unit. The bathroom boasts a walk-in tiled shower and double sinks, offering both style and functionality. The first floor offers a separate one-bedroom, one-bathroom unit with epoxy floors, new kitchen with stainless steel appliances and quartz countertops, and a mini split system providing both heat and air conditioning. The property includes a one-car garage and off-street parking for three or more vehicles. Recent updates to the building include a new roof, windows, vinyl siding, electrical, plumbing and heating and air. This duplex is being sold fully furnished and fully equipped including blinds and tvs, making it an excellent turnkey opportunity for investors or those looking for a second home. Current bookings are in places for the 2025 rental season. In 2024, the combined summer and winter rental income for both units approached \$65,000, highlighting the property's strong income potential.