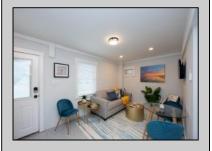

## **COMMENTS**

This newly renovated duplex is the Northside unit of a two-building condominium, which includes 2 duplexes connected by a breezeway. The Northside duplex features a spacious two-bedroom, one-bathroom unit on the second floor with all-new amenities, including a heat pump and central air conditioning. The new kitchen is outfitted with quartz countertops, stainless steel appliances, and vinyl flooring that runs throughout the unit. The bathroom boasts a walk-in tiled shower and double sinks, offering both style and functionality. The first floor offers a separate one-bedroom, one-bathroom unit with epoxy floors, new kitchen with stainless steel appliances and quartz countertops, and a mini split system providing both heat and air conditioning. The property includes a one-car garage and off-street parking for three or more vehicles. Recent updates to the building include a new roof, windows, vinyl siding, electrical, plumbing and heating and air. This duplex is being sold fully furnished and fully equipped including blinds and tvs, making it an excellent turnkey opportunity for investors or those looking for a second home. Current bookings are in places for the 2025 rental season. In 2024, the combined summer and winter rental income for both units approached \$65,000, highlighting the property's strong income potential.