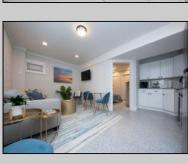

## **COMMENTS**

This newly renovated duplex is the Northside unit of a two-building condominium, which includes 2 duplexes connected by a breezeway. The Northside duplex features a spacious two-bedroom, one-bathroom unit on the second floor with all-new amenities, including a heat pump and central air conditioning. The new kitchen is outfitted with quartz countertops, stainless steel appliances, and vinyl flooring that runs throughout the unit. The bathroom boasts a walk-in tiled shower and double sinks, offering both style and functionality. The first floor offers a separate one-bedroom, one-bathroom unit with epoxy floors, new kitchen with stainless steel appliances and quartz countertops, and a mini split system providing both heat and air conditioning. The property includes a one-car garage and off-street parking for three or more vehicles. Recent updates to the building include a new roof, windows, vinyl siding, electrical, plumbing and heating and air. This duplex is being sold fully furnished and fully equipped including blinds and tvs, making it an excellent turnkey opportunity for investors or those looking for a second home. Current bookings are in places for the 2025 rental season. In 2024, the combined summer and winter rental income for both units approached \$65,000, highlighting the property's strong income potential.