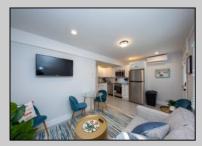

## **COMMENTS**

This newly renovated duplex is the Northside unit of a two-building condominium, which includes 2 duplexes connected by a breezeway. The Northside duplex features a spacious two-bedroom, one-bathroom unit on the second floor with all-new amenities, including a heat pump and central air conditioning. The new kitchen is outfitted with quartz countertops, stainless steel appliances, and vinyl flooring that runs throughout the unit. The bathroom boasts a walk-in tiled shower and double sinks, offering both style and functionality. The first floor offers a separate one-bedroom, one-bathroom unit with epoxy floors, new kitchen with stainless steel appliances and quartz countertops, and a mini split system providing both heat and air conditioning. The property includes a one-car garage and off-street parking for three or more vehicles. Recent updates to the building include a new roof, windows, vinyl siding, electrical, plumbing and heating and air. This duplex is being sold fully furnished and fully equipped including blinds and tvs, making it an excellent turnkey opportunity for investors or those looking for a second home. Current bookings are in places for the 2025 rental season. In 2024, the combined summer and winter rental income for both units approached \$65,000, highlighting the property's strong income potential.