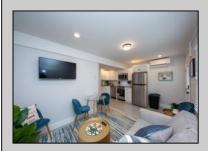

## **COMMENTS**

This newly renovated duplex is the Northside unit of a two-building condominium, which includes 2 duplexes connected by a breezeway. The Northside duplex features a spacious two-bedroom, one-bathroom unit on the second floor with all-new amenities, including a heat pump and central air conditioning. The new kitchen is outfitted with quartz countertops, stainless steel appliances, and vinyl flooring that runs throughout the unit. The bathroom boasts a walk-in tiled shower and double sinks, offering both style and functionality. The first floor offers a separate one-bedroom, one-bathroom unit with epoxy floors, new kitchen with stainless steel appliances and quartz countertops, and a mini split system providing both heat and air conditioning. The property includes a one-car garage and off-street parking for three or more vehicles. Recent updates to the building include a new roof, windows, vinyl siding, electrical, plumbing and heating and air. This duplex is being sold fully furnished and fully equipped including blinds and tvs, making it an excellent turnkey opportunity for investors or those looking for a second home. Current bookings are in places for the 2025 rental season. In 2024, the combined summer and winter rental income for both units approached \$65,000, highlighting the property's strong income potential.