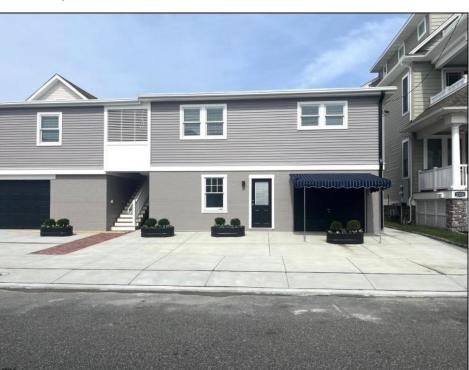

## **COMMENTS**

This newly renovated duplex is the Northside unit of a two-building condominium, which includes 2 duplexes connected by a breezeway. The Northside duplex features a spacious two-bedroom, one-bathroom unit on the second floor with all-new amenities, including a heat pump and central air conditioning. The new kitchen is outfitted with quartz countertops, stainless steel appliances, and vinyl flooring that runs throughout the unit. The bathroom boasts a walk-in tiled shower and double sinks, offering both style and functionality. The first floor offers a separate one-bedroom, one-bathroom unit with epoxy floors, new kitchen with stainless steel appliances and quartz countertops, and a mini split system providing both heat and air conditioning. The property includes a one-car garage and off-street parking for three or more vehicles. Recent updates to the building include a new roof, windows, vinyl siding, electrical, plumbing and heating and air. This duplex is being sold fully furnished and fully equipped including blinds and tvs, making it an excellent turnkey opportunity for investors or those looking for a second home. Current bookings are in places for the 2025 rental season. In 2024, the combined summer and winter rental income for both units approached \$65,000, highlighting the property's strong income potential.