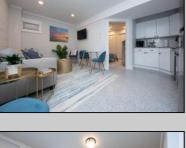

## **COMMENTS**

This newly renovated duplex is the Northside unit of a two-building condominium, which includes 2 duplexes connected by a breezeway. The Northside duplex features a spacious two-bedroom, one-bathroom unit on the second floor with all-new amenities, including a heat pump and central air conditioning. The new kitchen is outfitted with quartz countertops, stainless steel appliances, and vinyl flooring that runs throughout the unit. The bathroom boasts a walk-in tiled shower and double sinks, offering both style and functionality. The first floor offers a separate one-bedroom, one-bathroom unit with epoxy floors, new kitchen with stainless steel appliances and quartz countertops, and a mini split system providing both heat and air conditioning. The property includes a one-car garage and off-street parking for three or more vehicles. Recent updates to the building include a new roof, windows, vinyl siding, electrical, plumbing and heating and air. This duplex is being sold fully furnished and fully equipped including blinds and tvs, making it an excellent turnkey opportunity for investors or those looking for a second home. Current bookings are in places for the 2025 rental season. In 2024, the combined summer and winter rental income for both units approached \$65,000, highlighting the property's strong income potential.