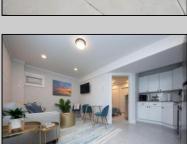

## **COMMENTS**

This newly renovated duplex is the Northside unit of a two-building condominium, which includes 2 duplexes connected by a breezeway. The Northside duplex features a spacious two-bedroom, one-bathroom unit on the second floor with all-new amenities, including a heat pump and central air conditioning. The new kitchen is outfitted with quartz countertops, stainless steel appliances, and vinyl flooring that runs throughout the unit. The bathroom boasts a walk-in tiled shower and double sinks, offering both style and functionality. The first floor offers a separate one-bedroom, one-bathroom unit with epoxy floors, new kitchen with stainless steel appliances and quartz countertops, and a mini split system providing both heat and air conditioning. The property includes a one-car garage and off-street parking for three or more vehicles. Recent updates to the building include a new roof, windows, vinyl siding, electrical, plumbing and heating and air. This duplex is being sold fully furnished and fully equipped including blinds and tvs, making it an excellent turnkey opportunity for investors or those looking for a second home. Current bookings are in places for the 2025 rental season. In 2024, the combined summer and winter rental income for both units approached \$65,000, highlighting the property's strong income potential.