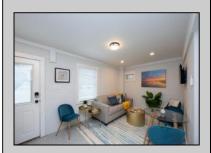

## **COMMENTS**

This newly renovated duplex is the Northside unit of a two-building condominium, which includes 2 duplexes connected by a breezeway. The Northside duplex features a spacious two-bedroom, one-bathroom unit on the second floor with all-new amenities, including a heat pump and central air conditioning. The new kitchen is outfitted with quartz countertops, stainless steel appliances, and vinyl flooring that runs throughout the unit. The bathroom boasts a walk-in tiled shower and double sinks, offering both style and functionality. The first floor offers a separate one-bedroom, one-bathroom unit with epoxy floors, new kitchen with stainless steel appliances and quartz countertops, and a mini split system providing both heat and air conditioning. The property includes a one-car garage and off-street parking for three or more vehicles. Recent updates to the building include a new roof, windows, vinyl siding, electrical, plumbing and heating and air. This duplex is being sold fully furnished and fully equipped including blinds and tvs, making it an excellent turnkey opportunity for investors or those looking for a second home. Current bookings are in places for the 2025 rental season. In 2024, the combined summer and winter rental income for both units approached \$65,000, highlighting the property's strong income potential.