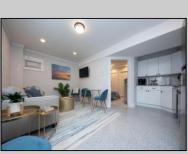

## **COMMENTS**

This newly renovated duplex is the Northside unit of a two-building condominium, which includes 2 duplexes connected by a breezeway. The Northside duplex features a spacious two-bedroom, one-bathroom unit on the second floor with all-new amenities, including a heat pump and central air conditioning. The new kitchen is outfitted with quartz countertops, stainless steel appliances, and vinyl flooring that runs throughout the unit. The bathroom boasts a walk-in tiled shower and double sinks, offering both style and functionality. The first floor offers a separate one-bedroom, one-bathroom unit with epoxy floors, new kitchen with stainless steel appliances and quartz countertops, and a mini split system providing both heat and air conditioning. The property includes a one-car garage and off-street parking for three or more vehicles. Recent updates to the building include a new roof, windows, vinyl siding, electrical, plumbing and heating and air. This duplex is being sold fully furnished and fully equipped including blinds and tvs, making it an excellent turnkey opportunity for investors or those looking for a second home. Current bookings are in places for the 2025 rental season. In 2024, the combined summer and winter rental income for both units approached \$65,000, highlighting the property's strong income potential.