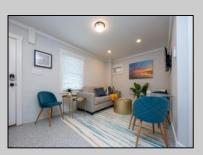

## **COMMENTS**

This newly renovated duplex is the Northside unit of a two-building condominium, which includes 2 duplexes connected by a breezeway. The Northside duplex features a spacious two-bedroom, one-bathroom unit on the second floor with all-new amenities, including a heat pump and central air conditioning. The new kitchen is outfitted with quartz countertops, stainless steel appliances, and vinyl flooring that runs throughout the unit. The bathroom boasts a walk-in tiled shower and double sinks, offering both style and functionality. The first floor offers a separate one-bedroom, one-bathroom unit with epoxy floors, new kitchen with stainless steel appliances and quartz countertops, and a mini split system providing both heat and air conditioning. The property includes a one-car garage and off-street parking for three or more vehicles. Recent updates to the building include a new roof, windows, vinyl siding, electrical, plumbing and heating and air. This duplex is being sold fully furnished and fully equipped including blinds and tvs, making it an excellent turnkey opportunity for investors or those looking for a second home. Current bookings are in places for the 2025 rental season. In 2024, the combined summer and winter rental income for both units approached \$65,000, highlighting the property's strong income potential.