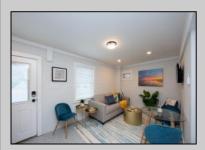

## **COMMENTS**

This newly renovated duplex is the Northside unit of a two-building condominium, which includes 2 duplexes connected by a breezeway. The Northside duplex features a spacious two-bedroom, one-bathroom unit on the second floor with all-new amenities, including a heat pump and central air conditioning. The new kitchen is outfitted with quartz countertops, stainless steel appliances, and vinyl flooring that runs throughout the unit. The bathroom boasts a walk-in tiled shower and double sinks, offering both style and functionality. The first floor offers a separate one-bedroom, one-bathroom unit with epoxy floors, new kitchen with stainless steel appliances and quartz countertops, and a mini split system providing both heat and air conditioning. The property includes a one-car garage and off-street parking for three or more vehicles. Recent updates to the building include a new roof, windows, vinyl siding, electrical, plumbing and heating and air. This duplex is being sold fully furnished and fully equipped including blinds and tvs, making it an excellent turnkey opportunity for investors or those looking for a second home. Current bookings are in places for the 2025 rental season. In 2024, the combined summer and winter rental income for both units approached \$65,000, highlighting the property's strong income potential.