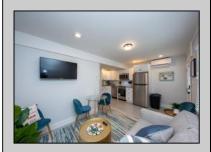

## **COMMENTS**

This newly renovated duplex is the Northside unit of a two-building condominium, which includes 2 duplexes connected by a breezeway. The Northside duplex features a spacious two-bedroom, one-bathroom unit on the second floor with all-new amenities, including a heat pump and central air conditioning. The new kitchen is outfitted with quartz countertops, stainless steel appliances, and vinyl flooring that runs throughout the unit. The bathroom boasts a walk-in tiled shower and double sinks, offering both style and functionality. The first floor offers a separate one-bedroom, one-bathroom unit with epoxy floors, new kitchen with stainless steel appliances and quartz countertops, and a mini split system providing both heat and air conditioning. The property includes a one-car garage and off-street parking for three or more vehicles. Recent updates to the building include a new roof, windows, vinyl siding, electrical, plumbing and heating and air. This duplex is being sold fully furnished and fully equipped including blinds and tvs, making it an excellent turnkey opportunity for investors or those looking for a second home. Current bookings are in places for the 2025 rental season. In 2024, the combined summer and winter rental income for both units approached \$65,000, highlighting the property's strong income potential.