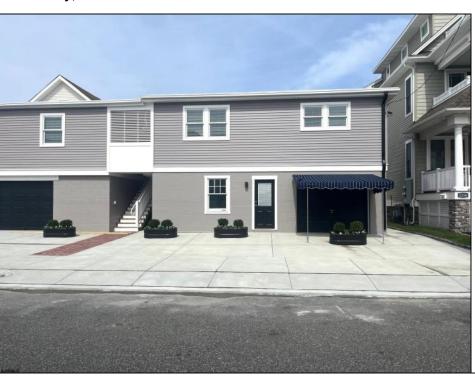

## **COMMENTS**

This newly renovated duplex is the Northside unit of a two-building condominium, which includes 2 duplexes connected by a breezeway. The Northside duplex features a spacious two-bedroom, one-bathroom unit on the second floor with all-new amenities, including a heat pump and central air conditioning. The new kitchen is outfitted with quartz countertops, stainless steel appliances, and vinyl flooring that runs throughout the unit. The bathroom boasts a walk-in tiled shower and double sinks, offering both style and functionality. The first floor offers a separate one-bedroom, one-bathroom unit with epoxy floors, new kitchen with stainless steel appliances and quartz countertops, and a mini split system providing both heat and air conditioning. The property includes a one-car garage and off-street parking for three or more vehicles. Recent updates to the building include a new roof, windows, vinyl siding, electrical, plumbing and heating and air. This duplex is being sold fully furnished and fully equipped including blinds and tvs, making it an excellent turnkey opportunity for investors or those looking for a second home. Current bookings are in places for the 2025 rental season. In 2024, the combined summer and winter rental income for both units approached \$65,000, highlighting the property's strong income potential.