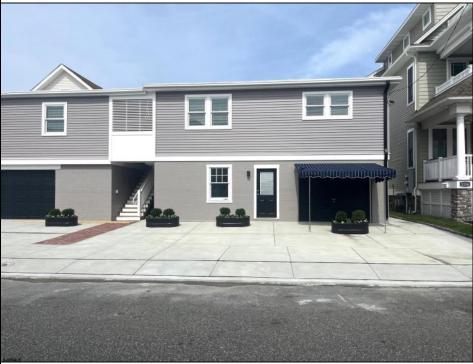

## 1140 Simpson Ave Ocean City, NJ 08226

Asking \$799,900.00

## COMMENTS

This newly renovated duplex is the Northside unit of a two-building condominium, which includes 2 duplexes connected by a breezeway. The Northside duplex features a spacious two-bedroom, one-bathroom unit on the second floor with all-new amenities, including a heat pump and central air conditioning. The new kitchen is outfitted with quartz countertops, stainless steel appliances, and vinyl flooring that runs throughout the unit. The bathroom boasts a walk-in tiled shower and double sinks, offering both style and functionality. The first floor offers a separate one-bedroom, one-bathroom unit with epoxy floors, new kitchen with stainless steel appliances and quartz countertops, and a mini split system providing both heat and air conditioning. The property includes a one-car garage and off-street parking for three or more vehicles. Recent updates to the building include a new roof, windows, vinyl siding, electrical, plumbing and heating and air. This duplex is being sold fully furnished and fully equipped including blinds and tvs, making it an excellent turnkey opportunity for investors or those looking for a second home. Current bookings are in places for the 2025 rental season. In 2024, the combined summer and winter rental income for both units approached \$65,000, highlighting the property's strong income potential.