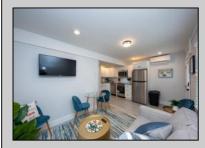

## COMMENTS

This newly renovated duplex is the Northside unit of a two-building condominium, which includes 2 duplexes connected by a breezeway. The Northside duplex features a spacious two-bedroom, one-bathroom unit on the second floor with all-new amenities, including a heat pump and central air conditioning. The new kitchen is outfitted with quartz countertops, stainless steel appliances, and vinyl flooring that runs throughout the unit. The bathroom boasts a walk-in tiled shower and double sinks, offering both style and functionality. The first floor offers a separate one-bedroom, one-bathroom unit with epoxy floors, new kitchen with stainless steel appliances and quartz countertops, and a mini split system providing both heat and air conditioning. The property includes a one-car garage and off-street parking for three or more vehicles. Recent updates to the building include a new roof, windows, vinyl siding, electrical, plumbing and heating and air. This duplex is being sold fully furnished and fully equipped including blinds and tvs, making it an excellent turnkey opportunity for investors or those looking for a second home. Current bookings are in places for the 2025 rental season. In 2024, the combined summer and winter rental income for both units approached \$65,000, highlighting the property's strong income potential.