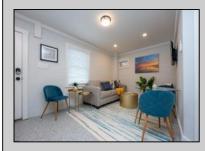

## COMMENTS

This newly renovated duplex is the Northside unit of a two-building condominium, which includes 2 duplexes connected by a breezeway. The Northside duplex features a spacious two-bedroom, one-bathroom unit on the second floor with all-new amenities, including a heat pump and central air conditioning. The new kitchen is outfitted with quartz countertops, stainless steel appliances, and vinyl flooring that runs throughout the unit. The bathroom boasts a walk-in tiled shower and double sinks, offering both style and functionality. The first floor offers a separate one-bedroom, one-bathroom unit with epoxy floors, new kitchen with stainless steel appliances and quartz countertops, and a mini split system providing both heat and air conditioning. The property includes a one-car garage and off-street parking for three or more vehicles. Recent updates to the building include a new roof, windows, vinyl siding, electrical, plumbing and heating and air. This duplex is being sold fully furnished and fully equipped including blinds and tvs, making it an excellent turnkey opportunity for investors or those looking for a second home. Current bookings are in places for the 2025 rental season. In 2024, the combined summer and winter rental income for both units approached \$65,000, highlighting the property's strong income potential.