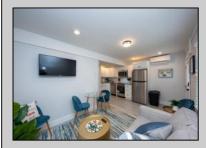

## COMMENTS

This newly renovated duplex is the Northside unit of a two-building condominium, which includes 2 duplexes connected by a breezeway. The Northside duplex features a spacious two-bedroom, one-bathroom unit on the second floor with all-new amenities, including a heat pump and central air conditioning. The new kitchen is outfitted with quartz countertops, stainless steel appliances, and vinyl flooring that runs throughout the unit. The bathroom boasts a walk-in tiled shower and double sinks, offering both style and functionality. The first floor offers a separate one-bedroom, one-bathroom unit with epoxy floors, new kitchen with stainless steel appliances and quartz countertops, and a mini split system providing both heat and air conditioning. The property includes a one-car garage and off-street parking for three or more vehicles. Recent updates to the building include a new roof, windows, vinyl siding, electrical, plumbing and heating and air. This duplex is being sold fully furnished and fully equipped including blinds and tvs, making it an excellent turnkey opportunity for investors or those looking for a second home. Current bookings are in places for the 2025 rental season. In 2024, the combined summer and winter rental income for both units approached \$65,000, highlighting the property's strong income potential.