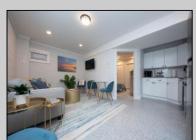

## COMMENTS

This newly renovated duplex is the Northside unit of a two-building condominium, which includes 2 duplexes connected by a breezeway. The Northside duplex features a spacious two-bedroom, one-bathroom unit on the second floor with all-new amenities, including a heat pump and central air conditioning. The new kitchen is outfitted with quartz countertops, stainless steel appliances, and vinyl flooring that runs throughout the unit. The bathroom boasts a walk-in tiled shower and double sinks, offering both style and functionality. The first floor offers a separate one-bedroom, one-bathroom unit with epoxy floors, new kitchen with stainless steel appliances and quartz countertops, and a mini split system providing both heat and air conditioning. The property includes a one-car garage and off-street parking for three or more vehicles. Recent updates to the building include a new roof, windows, vinyl siding, electrical, plumbing and heating and air. This duplex is being sold fully furnished and fully equipped including blinds and tvs, making it an excellent turnkey opportunity for investors or those looking for a second home. Current bookings are in places for the 2025 rental season. In 2024, the combined summer and winter rental income for both units approached \$65,000, highlighting the property's strong income potential.