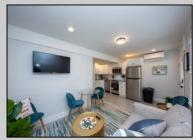

## COMMENTS

This newly renovated duplex is the Northside unit of a two-building condominium, which includes 2 duplexes connected by a breezeway. The Northside duplex features a spacious two-bedroom, one-bathroom unit on the second floor with all-new amenities, including a heat pump and central air conditioning. The new kitchen is outfitted with quartz countertops, stainless steel appliances, and vinyl flooring that runs throughout the unit. The bathroom boasts a walk-in tiled shower and double sinks, offering both style and functionality. The first floor offers a separate one-bedroom, one-bathroom unit with epoxy floors, new kitchen with stainless steel appliances and quartz countertops, and a mini split system providing both heat and air conditioning. The property includes a one-car garage and off-street parking for three or more vehicles. Recent updates to the building include a new roof, windows, vinyl siding, electrical, plumbing and heating and air. This duplex is being sold fully furnished and fully equipped including blinds and tvs, making it an excellent turnkey opportunity for investors or those looking for a second home. Current bookings are in places for the 2025 rental season. In 2024, the combined summer and winter rental income for both units approached \$65,000, highlighting the property's strong income potential.