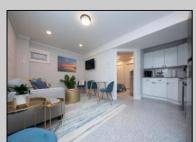

## COMMENTS

This newly renovated duplex is the Northside unit of a two-building condominium, which includes 2 duplexes connected by a breezeway. The Northside duplex features a spacious two-bedroom, one-bathroom unit on the second floor with all-new amenities, including a heat pump and central air conditioning. The new kitchen is outfitted with quartz countertops, stainless steel appliances, and vinyl flooring that runs throughout the unit. The bathroom boasts a walk-in tiled shower and double sinks, offering both style and functionality. The first floor offers a separate one-bedroom, one-bathroom unit with epoxy floors, new kitchen with stainless steel appliances and quartz countertops, and a mini split system providing both heat and air conditioning. The property includes a one-car garage and off-street parking for three or more vehicles. Recent updates to the building include a new roof, windows, vinyl siding, electrical, plumbing and heating and air. This duplex is being sold fully furnished and fully equipped including blinds and tvs, making it an excellent turnkey opportunity for investors or those looking for a second home. Current bookings are in places for the 2025 rental season. In 2024, the combined summer and winter rental income for both units approached \$65,000, highlighting the property's strong income potential.