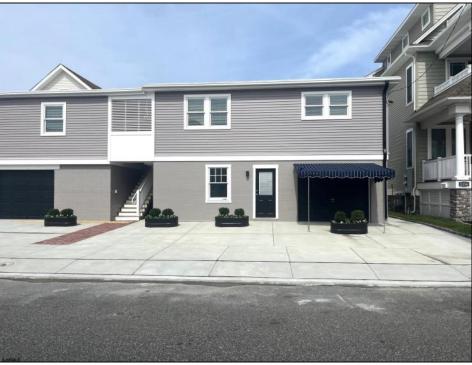

## COMMENTS

This newly renovated duplex is the Northside unit of a two-building condominium, which includes 2 duplexes connected by a breezeway. The Northside duplex features a spacious two-bedroom, one-bathroom unit on the second floor with all-new amenities, including a heat pump and central air conditioning. The new kitchen is outfitted with quartz countertops, stainless steel appliances, and vinyl flooring that runs throughout the unit. The bathroom boasts a walk-in tiled shower and double sinks, offering both style and functionality. The first floor offers a separate one-bedroom, one-bathroom unit with epoxy floors, new kitchen with stainless steel appliances and quartz countertops, and a mini split system providing both heat and air conditioning. The property includes a one-car garage and off-street parking for three or more vehicles. Recent updates to the building include a new roof, windows, vinyl siding, electrical, plumbing and heating and air. This duplex is being sold fully furnished and fully equipped including blinds and tvs, making it an excellent turnkey opportunity for investors or those looking for a second home. Current bookings are in places for the 2025 rental season. In 2024, the combined summer and winter rental income for both units approached \$65,000, highlighting the property's strong income potential.