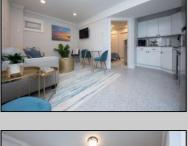

## **COMMENTS**

This newly renovated duplex is the Northside unit of a two-building condominium, which includes 2 duplexes connected by a breezeway. The Northside duplex features a spacious two-bedroom, one-bathroom unit on the second floor with all-new amenities, including a heat pump and central air conditioning. The new kitchen is outfitted with quartz countertops, stainless steel appliances, and vinyl flooring that runs throughout the unit. The bathroom boasts a walk-in tiled shower and double sinks, offering both style and functionality. The first floor offers a separate one-bedroom, one-bathroom unit with epoxy floors, new kitchen with stainless steel appliances and quartz countertops, and a mini split system providing both heat and air conditioning. The property includes a one-car garage and off-street parking for three or more vehicles. Recent updates to the building include a new roof, windows, vinyl siding, electrical, plumbing and heating and air. This duplex is being sold fully furnished and fully equipped including blinds and tvs, making it an excellent turnkey opportunity for investors or those looking for a second home. Current bookings are in places for the 2025 rental season. In 2024, the combined summer and winter rental income for both units approached \$65,000, highlighting the property's strong income potential.