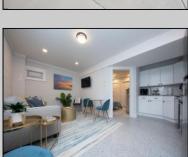

## **COMMENTS**

This newly renovated duplex is the Northside unit of a two-building condominium, which includes 2 duplexes connected by a breezeway. The Northside duplex features a spacious two-bedroom, one-bathroom unit on the second floor with all-new amenities, including a heat pump and central air conditioning. The new kitchen is outfitted with quartz countertops, stainless steel appliances, and vinyl flooring that runs throughout the unit. The bathroom boasts a walk-in tiled shower and double sinks, offering both style and functionality. The first floor offers a separate one-bedroom, one-bathroom unit with epoxy floors, new kitchen with stainless steel appliances and quartz countertops, and a mini split system providing both heat and air conditioning. The property includes a one-car garage and off-street parking for three or more vehicles. Recent updates to the building include a new roof, windows, vinyl siding, electrical, plumbing and heating and air. This duplex is being sold fully furnished and fully equipped including blinds and tvs, making it an excellent turnkey opportunity for investors or those looking for a second home. Current bookings are in places for the 2025 rental season. In 2024, the combined summer and winter rental income for both units approached \$65,000, highlighting the property's strong income potential.