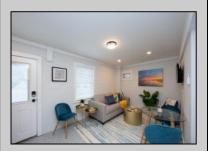

## **COMMENTS**

This newly renovated duplex is the Northside unit of a two-building condominium, which includes 2 duplexes connected by a breezeway. The Northside duplex features a spacious two-bedroom, one-bathroom unit on the second floor with all-new amenities, including a heat pump and central air conditioning. The new kitchen is outfitted with quartz countertops, stainless steel appliances, and vinyl flooring that runs throughout the unit. The bathroom boasts a walk-in tiled shower and double sinks, offering both style and functionality. The first floor offers a separate one-bedroom, one-bathroom unit with epoxy floors, new kitchen with stainless steel appliances and quartz countertops, and a mini split system providing both heat and air conditioning. The property includes a one-car garage and off-street parking for three or more vehicles. Recent updates to the building include a new roof, windows, vinyl siding, electrical, plumbing and heating and air. This duplex is being sold fully furnished and fully equipped including blinds and tvs, making it an excellent turnkey opportunity for investors or those looking for a second home. Current bookings are in places for the 2025 rental season. In 2024, the combined summer and winter rental income for both units approached \$65,000, highlighting the property's strong income potential.