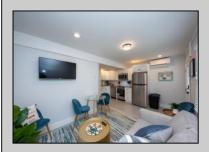

## **COMMENTS**

This newly renovated duplex is the Northside unit of a two-building condominium, which includes 2 duplexes connected by a breezeway. The Northside duplex features a spacious two-bedroom, one-bathroom unit on the second floor with all-new amenities, including a heat pump and central air conditioning. The new kitchen is outfitted with quartz countertops, stainless steel appliances, and vinyl flooring that runs throughout the unit. The bathroom boasts a walk-in tiled shower and double sinks, offering both style and functionality. The first floor offers a separate one-bedroom, one-bathroom unit with epoxy floors, new kitchen with stainless steel appliances and quartz countertops, and a mini split system providing both heat and air conditioning. The property includes a one-car garage and off-street parking for three or more vehicles. Recent updates to the building include a new roof, windows, vinyl siding, electrical, plumbing and heating and air. This duplex is being sold fully furnished and fully equipped including blinds and tvs, making it an excellent turnkey opportunity for investors or those looking for a second home. Current bookings are in places for the 2025 rental season. In 2024, the combined summer and winter rental income for both units approached \$65,000, highlighting the property's strong income potential.