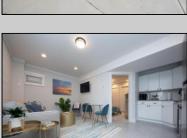

## **COMMENTS**

This newly renovated duplex is the Northside unit of a two-building condominium, which includes 2 duplexes connected by a breezeway. The Northside duplex features a spacious two-bedroom, one-bathroom unit on the second floor with all-new amenities, including a heat pump and central air conditioning. The new kitchen is outfitted with quartz countertops, stainless steel appliances, and vinyl flooring that runs throughout the unit. The bathroom boasts a walk-in tiled shower and double sinks, offering both style and functionality. The first floor offers a separate one-bedroom, one-bathroom unit with epoxy floors, new kitchen with stainless steel appliances and quartz countertops, and a mini split system providing both heat and air conditioning. The property includes a one-car garage and off-street parking for three or more vehicles. Recent updates to the building include a new roof, windows, vinyl siding, electrical, plumbing and heating and air. This duplex is being sold fully furnished and fully equipped including blinds and tvs, making it an excellent turnkey opportunity for investors or those looking for a second home. Current bookings are in places for the 2025 rental season. In 2024, the combined summer and winter rental income for both units approached \$65,000, highlighting the property's strong income potential.