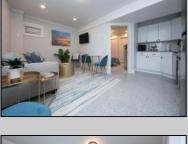

## **COMMENTS**

This newly renovated duplex is the Northside unit of a two-building condominium, which includes 2 duplexes connected by a breezeway. The Northside duplex features a spacious two-bedroom, one-bathroom unit on the second floor with all-new amenities, including a heat pump and central air conditioning. The new kitchen is outfitted with quartz countertops, stainless steel appliances, and vinyl flooring that runs throughout the unit. The bathroom boasts a walk-in tiled shower and double sinks, offering both style and functionality. The first floor offers a separate one-bedroom, one-bathroom unit with epoxy floors, new kitchen with stainless steel appliances and quartz countertops, and a mini split system providing both heat and air conditioning. The property includes a one-car garage and off-street parking for three or more vehicles. Recent updates to the building include a new roof, windows, vinyl siding, electrical, plumbing and heating and air. This duplex is being sold fully furnished and fully equipped including blinds and tvs, making it an excellent turnkey opportunity for investors or those looking for a second home. Current bookings are in places for the 2025 rental season. In 2024, the combined summer and winter rental income for both units approached \$65,000, highlighting the property's strong income potential.