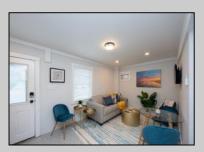

## **COMMENTS**

This newly renovated duplex is the Northside unit of a two-building condominium, which includes 2 duplexes connected by a breezeway. The Northside duplex features a spacious two-bedroom, one-bathroom unit on the second floor with all-new amenities, including a heat pump and central air conditioning. The new kitchen is outfitted with quartz countertops, stainless steel appliances, and vinyl flooring that runs throughout the unit. The bathroom boasts a walk-in tiled shower and double sinks, offering both style and functionality. The first floor offers a separate one-bedroom, one-bathroom unit with epoxy floors, new kitchen with stainless steel appliances and quartz countertops, and a mini split system providing both heat and air conditioning. The property includes a one-car garage and off-street parking for three or more vehicles. Recent updates to the building include a new roof, windows, vinyl siding, electrical, plumbing and heating and air. This duplex is being sold fully furnished and fully equipped including blinds and tvs, making it an excellent turnkey opportunity for investors or those looking for a second home. Current bookings are in places for the 2025 rental season. In 2024, the combined summer and winter rental income for both units approached \$65,000, highlighting the property's strong income potential.