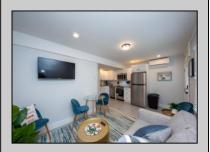

## **COMMENTS**

This newly renovated duplex is the Northside unit of a two-building condominium, which includes 2 duplexes connected by a breezeway. The Northside duplex features a spacious two-bedroom, one-bathroom unit on the second floor with all-new amenities, including a heat pump and central air conditioning. The new kitchen is outfitted with quartz countertops, stainless steel appliances, and vinyl flooring that runs throughout the unit. The bathroom boasts a walk-in tiled shower and double sinks, offering both style and functionality. The first floor offers a separate one-bedroom, one-bathroom unit with epoxy floors, new kitchen with stainless steel appliances and quartz countertops, and a mini split system providing both heat and air conditioning. The property includes a one-car garage and off-street parking for three or more vehicles. Recent updates to the building include a new roof, windows, vinyl siding, electrical, plumbing and heating and air. This duplex is being sold fully furnished and fully equipped including blinds and tvs, making it an excellent turnkey opportunity for investors or those looking for a second home. Current bookings are in places for the 2025 rental season. In 2024, the combined summer and winter rental income for both units approached \$65,000, highlighting the property's strong income potential.