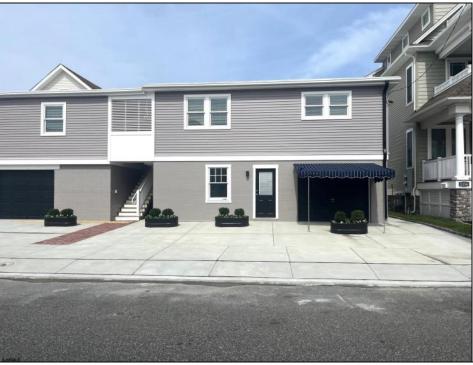

## COMMENTS

This newly renovated duplex is the Northside unit of a two-building condominium, which includes 2 duplexes connected by a breezeway. The Northside duplex features a spacious two-bedroom, one-bathroom unit on the second floor with all-new amenities, including a heat pump and central air conditioning. The new kitchen is outfitted with quartz countertops, stainless steel appliances, and vinyl flooring that runs throughout the unit. The bathroom boasts a walk-in tiled shower and double sinks, offering both style and functionality. The first floor offers a separate one-bedroom, one-bathroom unit with epoxy floors, new kitchen with stainless steel appliances and quartz countertops, and a mini split system providing both heat and air conditioning. The property includes a one-car garage and off-street parking for three or more vehicles. Recent updates to the building include a new roof, windows, vinyl siding, electrical, plumbing and heating and air. This duplex is being sold fully furnished and fully equipped including blinds and tvs, making it an excellent turnkey opportunity for investors or those looking for a second home. Current bookings are in places for the 2025 rental season. In 2024, the combined summer and winter rental income for both units approached \$65,000, highlighting the property's strong income potential.

**OutsideFeatures** Curbs Sidewalks

**PROPERTY DETAILS** ParkingGarage Attached Garage Auto Door Opener One Car

OtherRooms **Dining Area** Eat In Kitchen

Basement Slab

Sewer Public Sewer