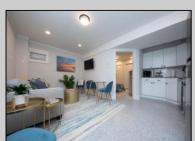

## COMMENTS

This newly renovated duplex is the Northside unit of a two-building condominium, which includes 2 duplexes connected by a breezeway. The Northside duplex features a spacious two-bedroom, one-bathroom unit on the second floor with all-new amenities, including a heat pump and central air conditioning. The new kitchen is outfitted with quartz countertops, stainless steel appliances, and vinyl flooring that runs throughout the unit. The bathroom boasts a walk-in tiled shower and double sinks, offering both style and functionality. The first floor offers a separate one-bedroom, one-bathroom unit with epoxy floors, new kitchen with stainless steel appliances and quartz countertops, and a mini split system providing both heat and air conditioning. The property includes a one-car garage and off-street parking for three or more vehicles. Recent updates to the building include a new roof, windows, vinyl siding, electrical, plumbing and heating and air. This duplex is being sold fully furnished and fully equipped including blinds and tvs, making it an excellent turnkey opportunity for investors or those looking for a second home. Current bookings are in places for the 2025 rental season. In 2024, the combined summer and winter rental income for both units approached \$65,000, highlighting the property's strong income potential.