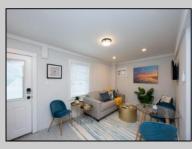

## COMMENTS

This newly renovated duplex is the Northside unit of a two-building condominium, which includes 2 duplexes connected by a breezeway. The Northside duplex features a spacious two-bedroom, one-bathroom unit on the second floor with all-new amenities, including a heat pump and central air conditioning. The new kitchen is outfitted with quartz countertops, stainless steel appliances, and vinyl flooring that runs throughout the unit. The bathroom boasts a walk-in tiled shower and double sinks, offering both style and functionality. The first floor offers a separate one-bedroom, one-bathroom unit with epoxy floors, new kitchen with stainless steel appliances and quartz countertops, and a mini split system providing both heat and air conditioning. The property includes a one-car garage and off-street parking for three or more vehicles. Recent updates to the building include a new roof, windows, vinyl siding, electrical, plumbing and heating and air. This duplex is being sold fully furnished and fully equipped including blinds and tvs, making it an excellent turnkey opportunity for investors or those looking for a second home. Current bookings are in places for the 2025 rental season. In 2024, the combined summer and winter rental income for both units approached \$65,000, highlighting the property's strong income potential.