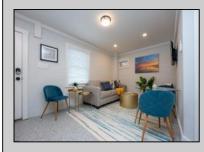

## COMMENTS

This newly renovated duplex is the Northside unit of a two-building condominium, which includes 2 duplexes connected by a breezeway. The Northside duplex features a spacious two-bedroom, one-bathroom unit on the second floor with all-new amenities, including a heat pump and central air conditioning. The new kitchen is outfitted with quartz countertops, stainless steel appliances, and vinyl flooring that runs throughout the unit. The bathroom boasts a walk-in tiled shower and double sinks, offering both style and functionality. The first floor offers a separate one-bedroom, one-bathroom unit with epoxy floors, new kitchen with stainless steel appliances and quartz countertops, and a mini split system providing both heat and air conditioning. The property includes a one-car garage and off-street parking for three or more vehicles. Recent updates to the building include a new roof, windows, vinyl siding, electrical, plumbing and heating and air. This duplex is being sold fully furnished and fully equipped including blinds and tvs, making it an excellent turnkey opportunity for investors or those looking for a second home. Current bookings are in places for the 2025 rental season. In 2024, the combined summer and winter rental income for both units approached \$65,000, highlighting the property's strong income potential.