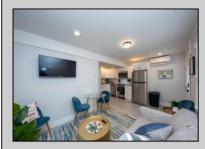

## COMMENTS

This newly renovated duplex is the Northside unit of a two-building condominium, which includes 2 duplexes connected by a breezeway. The Northside duplex features a spacious two-bedroom, one-bathroom unit on the second floor with all-new amenities, including a heat pump and central air conditioning. The new kitchen is outfitted with quartz countertops, stainless steel appliances, and vinyl flooring that runs throughout the unit. The bathroom boasts a walk-in tiled shower and double sinks, offering both style and functionality. The first floor offers a separate one-bedroom, one-bathroom unit with epoxy floors, new kitchen with stainless steel appliances and quartz countertops, and a mini split system providing both heat and air conditioning. The property includes a one-car garage and off-street parking for three or more vehicles. Recent updates to the building include a new roof, windows, vinyl siding, electrical, plumbing and heating and air. This duplex is being sold fully furnished and fully equipped including blinds and tvs, making it an excellent turnkey opportunity for investors or those looking for a second home. Current bookings are in places for the 2025 rental season. In 2024, the combined summer and winter rental income for both units approached \$65,000, highlighting the property's strong income potential.