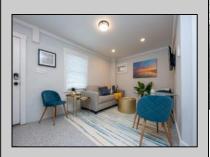

## **COMMENTS**

This newly renovated duplex is the Northside unit of a two-building condominium, which includes 2 duplexes connected by a breezeway. The Northside duplex features a spacious two-bedroom, one-bathroom unit on the second floor with all-new amenities, including a heat pump and central air conditioning. The new kitchen is outfitted with quartz countertops, stainless steel appliances, and vinyl flooring that runs throughout the unit. The bathroom boasts a walk-in tiled shower and double sinks, offering both style and functionality. The first floor offers a separate one-bedroom, one-bathroom unit with epoxy floors, new kitchen with stainless steel appliances and quartz countertops, and a mini split system providing both heat and air conditioning. The property includes a one-car garage and off-street parking for three or more vehicles. Recent updates to the building include a new roof, windows, vinyl siding, electrical, plumbing and heating and air. This duplex is being sold fully furnished and fully equipped including blinds and tvs, making it an excellent turnkey opportunity for investors or those looking for a second home. Current bookings are in places for the 2025 rental season. In 2024, the combined summer and winter rental income for both units approached \$65,000, highlighting the property's strong income potential.