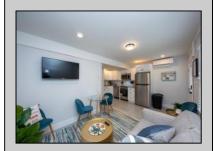

## **COMMENTS**

This newly renovated duplex is the Northside unit of a two-building condominium, which includes 2 duplexes connected by a breezeway. The Northside duplex features a spacious two-bedroom, one-bathroom unit on the second floor with all-new amenities, including a heat pump and central air conditioning. The new kitchen is outfitted with quartz countertops, stainless steel appliances, and vinyl flooring that runs throughout the unit. The bathroom boasts a walk-in tiled shower and double sinks, offering both style and functionality. The first floor offers a separate one-bedroom, one-bathroom unit with epoxy floors, new kitchen with stainless steel appliances and quartz countertops, and a mini split system providing both heat and air conditioning. The property includes a one-car garage and off-street parking for three or more vehicles. Recent updates to the building include a new roof, windows, vinyl siding, electrical, plumbing and heating and air. This duplex is being sold fully furnished and fully equipped including blinds and tvs, making it an excellent turnkey opportunity for investors or those looking for a second home. Current bookings are in places for the 2025 rental season. In 2024, the combined summer and winter rental income for both units approached \$65,000, highlighting the property's strong income potential.