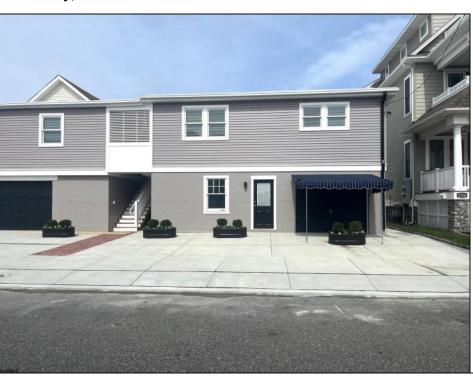

## **COMMENTS**

This newly renovated duplex is the Northside unit of a two-building condominium, which includes 2 duplexes connected by a breezeway. The Northside duplex features a spacious two-bedroom, one-bathroom unit on the second floor with all-new amenities, including a heat pump and central air conditioning. The new kitchen is outfitted with quartz countertops, stainless steel appliances, and vinyl flooring that runs throughout the unit. The bathroom boasts a walk-in tiled shower and double sinks, offering both style and functionality. The first floor offers a separate one-bedroom, one-bathroom unit with epoxy floors, new kitchen with stainless steel appliances and quartz countertops, and a mini split system providing both heat and air conditioning. The property includes a one-car garage and off-street parking for three or more vehicles. Recent updates to the building include a new roof, windows, vinyl siding, electrical, plumbing and heating and air. This duplex is being sold fully furnished and fully equipped including blinds and tvs, making it an excellent turnkey opportunity for investors or those looking for a second home. Current bookings are in places for the 2025 rental season. In 2024, the combined summer and winter rental income for both units approached \$65,000, highlighting the property's strong income potential.