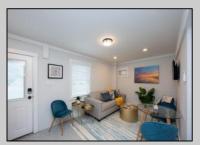

## **COMMENTS**

This newly renovated duplex is the Northside unit of a two-building condominium, which includes 2 duplexes connected by a breezeway. The Northside duplex features a spacious two-bedroom, one-bathroom unit on the second floor with all-new amenities, including a heat pump and central air conditioning. The new kitchen is outfitted with quartz countertops, stainless steel appliances, and vinyl flooring that runs throughout the unit. The bathroom boasts a walk-in tiled shower and double sinks, offering both style and functionality. The first floor offers a separate one-bedroom, one-bathroom unit with epoxy floors, new kitchen with stainless steel appliances and quartz countertops, and a mini split system providing both heat and air conditioning. The property includes a one-car garage and off-street parking for three or more vehicles. Recent updates to the building include a new roof, windows, vinyl siding, electrical, plumbing and heating and air. This duplex is being sold fully furnished and fully equipped including blinds and tvs, making it an excellent turnkey opportunity for investors or those looking for a second home. Current bookings are in places for the 2025 rental season. In 2024, the combined summer and winter rental income for both units approached \$65,000, highlighting the property's strong income potential.