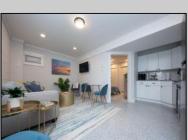

## **COMMENTS**

This newly renovated duplex is the Northside unit of a two-building condominium, which includes 2 duplexes connected by a breezeway. The Northside duplex features a spacious two-bedroom, one-bathroom unit on the second floor with all-new amenities, including a heat pump and central air conditioning. The new kitchen is outfitted with quartz countertops, stainless steel appliances, and vinyl flooring that runs throughout the unit. The bathroom boasts a walk-in tiled shower and double sinks, offering both style and functionality. The first floor offers a separate one-bedroom, one-bathroom unit with epoxy floors, new kitchen with stainless steel appliances and quartz countertops, and a mini split system providing both heat and air conditioning. The property includes a one-car garage and off-street parking for three or more vehicles. Recent updates to the building include a new roof, windows, vinyl siding, electrical, plumbing and heating and air. This duplex is being sold fully furnished and fully equipped including blinds and tvs, making it an excellent turnkey opportunity for investors or those looking for a second home. Current bookings are in places for the 2025 rental season. In 2024, the combined summer and winter rental income for both units approached \$65,000, highlighting the property's strong income potential.