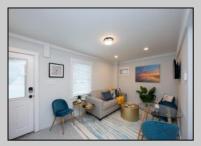

## **COMMENTS**

This newly renovated duplex is the Northside unit of a two-building condominium, which includes 2 duplexes connected by a breezeway. The Northside duplex features a spacious two-bedroom, one-bathroom unit on the second floor with all-new amenities, including a heat pump and central air conditioning. The new kitchen is outfitted with quartz countertops, stainless steel appliances, and vinyl flooring that runs throughout the unit. The bathroom boasts a walk-in tiled shower and double sinks, offering both style and functionality. The first floor offers a separate one-bedroom, one-bathroom unit with epoxy floors, new kitchen with stainless steel appliances and quartz countertops, and a mini split system providing both heat and air conditioning. The property includes a one-car garage and off-street parking for three or more vehicles. Recent updates to the building include a new roof, windows, vinyl siding, electrical, plumbing and heating and air. This duplex is being sold fully furnished and fully equipped including blinds and tvs, making it an excellent turnkey opportunity for investors or those looking for a second home. Current bookings are in places for the 2025 rental season. In 2024, the combined summer and winter rental income for both units approached \$65,000, highlighting the property's strong income potential.