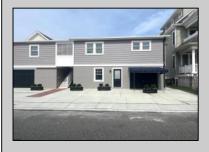

## **COMMENTS**

This newly renovated duplex is the Northside unit of a two-building condominium, which includes 2 duplexes connected by a breezeway. The Northside duplex features a spacious two-bedroom, one-bathroom unit on the second floor with all-new amenities, including a heat pump and central air conditioning. The new kitchen is outfitted with quartz countertops, stainless steel appliances, and vinyl flooring that runs throughout the unit. The bathroom boasts a walk-in tiled shower and double sinks, offering both style and functionality. The first floor offers a separate one-bedroom, one-bathroom unit with epoxy floors, new kitchen with stainless steel appliances and quartz countertops, and a mini split system providing both heat and air conditioning. The property includes a one-car garage and off-street parking for three or more vehicles. Recent updates to the building include a new roof, windows, vinyl siding, electrical, plumbing and heating and air. This duplex is being sold fully furnished and fully equipped including blinds and tvs, making it an excellent turnkey opportunity for investors or those looking for a second home. Current bookings are in places for the 2025 rental season. In 2024, the combined summer and winter rental income for both units approached \$65,000, highlighting the property's strong income potential.