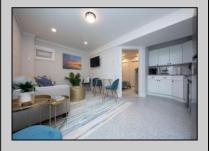

## **COMMENTS**

This newly renovated duplex is the Northside unit of a two-building condominium, which includes 2 duplexes connected by a breezeway. The Northside duplex features a spacious two-bedroom, one-bathroom unit on the second floor with all-new amenities, including a heat pump and central air conditioning. The new kitchen is outfitted with quartz countertops, stainless steel appliances, and vinyl flooring that runs throughout the unit. The bathroom boasts a walk-in tiled shower and double sinks, offering both style and functionality. The first floor offers a separate one-bedroom, one-bathroom unit with epoxy floors, new kitchen with stainless steel appliances and quartz countertops, and a mini split system providing both heat and air conditioning. The property includes a one-car garage and off-street parking for three or more vehicles. Recent updates to the building include a new roof, windows, vinyl siding, electrical, plumbing and heating and air. This duplex is being sold fully furnished and fully equipped including blinds and tvs, making it an excellent turnkey opportunity for investors or those looking for a second home. Current bookings are in places for the 2025 rental season. In 2024, the combined summer and winter rental income for both units approached \$65,000, highlighting the property's strong income potential.