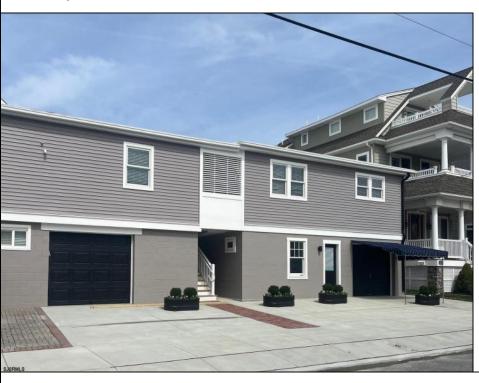

## **COMMENTS**

This newly renovated duplex is the Northside unit of a two-building condominium, which includes 2 duplexes connected by a breezeway. The Northside duplex features a spacious two-bedroom, one-bathroom unit on the second floor with all-new amenities, including a heat pump and central air conditioning. The new kitchen is outfitted with quartz countertops, stainless steel appliances, and vinyl flooring that runs throughout the unit. The bathroom boasts a walk-in tiled shower and double sinks, offering both style and functionality. The first floor offers a separate one-bedroom, one-bathroom unit with epoxy floors, new kitchen with stainless steel appliances and quartz countertops, and a mini split system providing both heat and air conditioning. The property includes a one-car garage and off-street parking for three or more vehicles. Recent updates to the building include a new roof, windows, vinyl siding, electrical, plumbing and heating and air. This duplex is being sold fully furnished and fully equipped including blinds and tvs, making it an excellent turnkey opportunity for investors or those looking for a second home. Current bookings are in places for the 2025 rental season. In 2024, the combined summer and winter rental income for both units approached \$65,000, highlighting the property's strong income potential.