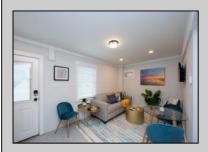

## **COMMENTS**

This newly renovated duplex is the Northside unit of a two-building condominium, which includes 2 duplexes connected by a breezeway. The Northside duplex features a spacious two-bedroom, one-bathroom unit on the second floor with all-new amenities, including a heat pump and central air conditioning. The new kitchen is outfitted with quartz countertops, stainless steel appliances, and vinyl flooring that runs throughout the unit. The bathroom boasts a walk-in tiled shower and double sinks, offering both style and functionality. The first floor offers a separate one-bedroom, one-bathroom unit with epoxy floors, new kitchen with stainless steel appliances and quartz countertops, and a mini split system providing both heat and air conditioning. The property includes a one-car garage and off-street parking for three or more vehicles. Recent updates to the building include a new roof, windows, vinyl siding, electrical, plumbing and heating and air. This duplex is being sold fully furnished and fully equipped including blinds and tvs, making it an excellent turnkey opportunity for investors or those looking for a second home. Current bookings are in places for the 2025 rental season. In 2024, the combined summer and winter rental income for both units approached \$65,000, highlighting the property's strong income potential.