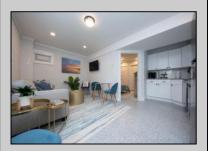

## **COMMENTS**

This newly renovated duplex is the Northside unit of a two-building condominium, which includes 2 duplexes connected by a breezeway. The Northside duplex features a spacious two-bedroom, one-bathroom unit on the second floor with all-new amenities, including a heat pump and central air conditioning. The new kitchen is outfitted with quartz countertops, stainless steel appliances, and vinyl flooring that runs throughout the unit. The bathroom boasts a walk-in tiled shower and double sinks, offering both style and functionality. The first floor offers a separate one-bedroom, one-bathroom unit with epoxy floors, new kitchen with stainless steel appliances and quartz countertops, and a mini split system providing both heat and air conditioning. The property includes a one-car garage and off-street parking for three or more vehicles. Recent updates to the building include a new roof, windows, vinyl siding, electrical, plumbing and heating and air. This duplex is being sold fully furnished and fully equipped including blinds and tvs, making it an excellent turnkey opportunity for investors or those looking for a second home. Current bookings are in places for the 2025 rental season. In 2024, the combined summer and winter rental income for both units approached \$65,000, highlighting the property's strong income potential.