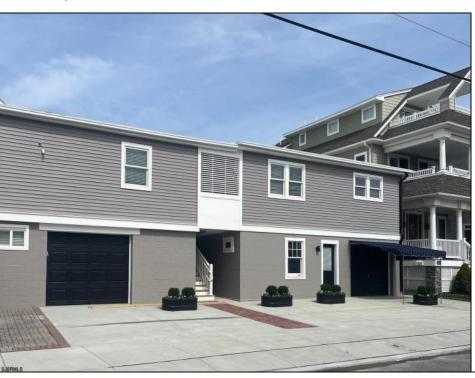

## **COMMENTS**

This newly renovated duplex is the Northside unit of a two-building condominium, which includes 2 duplexes connected by a breezeway. The Northside duplex features a spacious two-bedroom, one-bathroom unit on the second floor with all-new amenities, including a heat pump and central air conditioning. The new kitchen is outfitted with quartz countertops, stainless steel appliances, and vinyl flooring that runs throughout the unit. The bathroom boasts a walk-in tiled shower and double sinks, offering both style and functionality. The first floor offers a separate one-bedroom, one-bathroom unit with epoxy floors, new kitchen with stainless steel appliances and quartz countertops, and a mini split system providing both heat and air conditioning. The property includes a one-car garage and off-street parking for three or more vehicles. Recent updates to the building include a new roof, windows, vinyl siding, electrical, plumbing and heating and air. This duplex is being sold fully furnished and fully equipped including blinds and tvs, making it an excellent turnkey opportunity for investors or those looking for a second home. Current bookings are in places for the 2025 rental season. In 2024, the combined summer and winter rental income for both units approached \$65,000, highlighting the property's strong income potential.