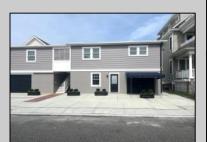

## **COMMENTS**

This newly renovated duplex is the Northside unit of a two-building condominium, which includes 2 duplexes connected by a breezeway. The Northside duplex features a spacious two-bedroom, one-bathroom unit on the second floor with all-new amenities, including a heat pump and central air conditioning. The new kitchen is outfitted with quartz countertops, stainless steel appliances, and vinyl flooring that runs throughout the unit. The bathroom boasts a walk-in tiled shower and double sinks, offering both style and functionality. The first floor offers a separate one-bedroom, one-bathroom unit with epoxy floors, new kitchen with stainless steel appliances and quartz countertops, and a mini split system providing both heat and air conditioning. The property includes a one-car garage and off-street parking for three or more vehicles. Recent updates to the building include a new roof, windows, vinyl siding, electrical, plumbing and heating and air. This duplex is being sold fully furnished and fully equipped including blinds and tvs, making it an excellent turnkey opportunity for investors or those looking for a second home. Current bookings are in places for the 2025 rental season. In 2024, the combined summer and winter rental income for both units approached \$65,000, highlighting the property's strong income potential.