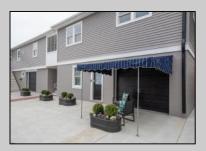

## **COMMENTS**

This newly renovated duplex is the Northside unit of a two-building condominium, which includes 2 duplexes connected by a breezeway. The Northside duplex features a spacious two-bedroom, one-bathroom unit on the second floor with all-new amenities, including a heat pump and central air conditioning. The new kitchen is outfitted with quartz countertops, stainless steel appliances, and vinyl flooring that runs throughout the unit. The bathroom boasts a walk-in tiled shower and double sinks, offering both style and functionality. The first floor offers a separate one-bedroom, one-bathroom unit with epoxy floors, new kitchen with stainless steel appliances and quartz countertops, and a mini split system providing both heat and air conditioning. The property includes a one-car garage and off-street parking for three or more vehicles. Recent updates to the building include a new roof, windows, vinyl siding, electrical, plumbing and heating and air. This duplex is being sold fully furnished and fully equipped including blinds and tvs, making it an excellent turnkey opportunity for investors or those looking for a second home. Current bookings are in places for the 2025 rental season. In 2024, the combined summer and winter rental income for both units approached \$65,000, highlighting the property's strong income potential.