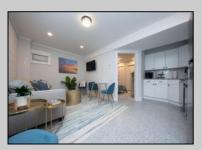

## **COMMENTS**

This newly renovated duplex is the Northside unit of a two-building condominium, which includes 2 duplexes connected by a breezeway. The Northside duplex features a spacious two-bedroom, one-bathroom unit on the second floor with all-new amenities, including a heat pump and central air conditioning. The new kitchen is outfitted with quartz countertops, stainless steel appliances, and vinyl flooring that runs throughout the unit. The bathroom boasts a walk-in tiled shower and double sinks, offering both style and functionality. The first floor offers a separate one-bedroom, one-bathroom unit with epoxy floors, new kitchen with stainless steel appliances and quartz countertops, and a mini split system providing both heat and air conditioning. The property includes a one-car garage and off-street parking for three or more vehicles. Recent updates to the building include a new roof, windows, vinyl siding, electrical, plumbing and heating and air. This duplex is being sold fully furnished and fully equipped including blinds and tvs, making it an excellent turnkey opportunity for investors or those looking for a second home. Current bookings are in places for the 2025 rental season. In 2024, the combined summer and winter rental income for both units approached \$65,000, highlighting the property's strong income potential.