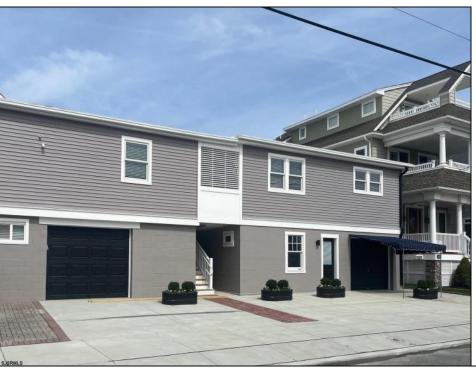

## **COMMENTS**

This newly renovated duplex is the Northside unit of a two-building condominium, which includes 2 duplexes connected by a breezeway. The Northside duplex features a spacious two-bedroom, one-bathroom unit on the second floor with all-new amenities, including a heat pump and central air conditioning. The new kitchen is outfitted with quartz countertops, stainless steel appliances, and vinyl flooring that runs throughout the unit. The bathroom boasts a walk-in tiled shower and double sinks, offering both style and functionality. The first floor offers a separate one-bedroom, one-bathroom unit with epoxy floors, new kitchen with stainless steel appliances and quartz countertops, and a mini split system providing both heat and air conditioning. The property includes a one-car garage and off-street parking for three or more vehicles. Recent updates to the building include a new roof, windows, vinyl siding, electrical, plumbing and heating and air. This duplex is being sold fully furnished and fully equipped including blinds and tvs, making it an excellent turnkey opportunity for investors or those looking for a second home. Current bookings are in places for the 2025 rental season. In 2024, the combined summer and winter rental income for both units approached \$65,000, highlighting the property's strong income potential.