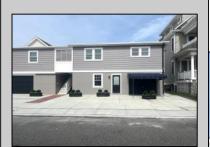

## **COMMENTS**

This newly renovated duplex is the Northside unit of a two-building condominium, which includes 2 duplexes connected by a breezeway. The Northside duplex features a spacious two-bedroom, one-bathroom unit on the second floor with all-new amenities, including a heat pump and central air conditioning. The new kitchen is outfitted with quartz countertops, stainless steel appliances, and vinyl flooring that runs throughout the unit. The bathroom boasts a walk-in tiled shower and double sinks, offering both style and functionality. The first floor offers a separate one-bedroom, one-bathroom unit with epoxy floors, new kitchen with stainless steel appliances and quartz countertops, and a mini split system providing both heat and air conditioning. The property includes a one-car garage and off-street parking for three or more vehicles. Recent updates to the building include a new roof, windows, vinyl siding, electrical, plumbing and heating and air. This duplex is being sold fully furnished and fully equipped including blinds and tvs, making it an excellent turnkey opportunity for investors or those looking for a second home. Current bookings are in places for the 2025 rental season. In 2024, the combined summer and winter rental income for both units approached \$65,000, highlighting the property's strong income potential.