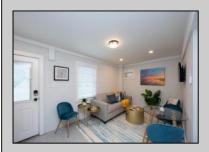

## **COMMENTS**

This newly renovated duplex is the Northside unit of a two-building condominium, which includes 2 duplexes connected by a breezeway. The Northside duplex features a spacious two-bedroom, one-bathroom unit on the second floor with all-new amenities, including a heat pump and central air conditioning. The new kitchen is outfitted with quartz countertops, stainless steel appliances, and vinyl flooring that runs throughout the unit. The bathroom boasts a walk-in tiled shower and double sinks, offering both style and functionality. The first floor offers a separate one-bedroom, one-bathroom unit with epoxy floors, new kitchen with stainless steel appliances and quartz countertops, and a mini split system providing both heat and air conditioning. The property includes a one-car garage and off-street parking for three or more vehicles. Recent updates to the building include a new roof, windows, vinyl siding, electrical, plumbing and heating and air. This duplex is being sold fully furnished and fully equipped including blinds and tvs, making it an excellent turnkey opportunity for investors or those looking for a second home. Current bookings are in places for the 2025 rental season. In 2024, the combined summer and winter rental income for both units approached \$65,000, highlighting the property's strong income potential.