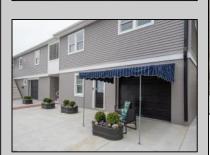

## **COMMENTS**

This newly renovated duplex is the Northside unit of a two-building condominium, which includes 2 duplexes connected by a breezeway. The Northside duplex features a spacious two-bedroom, one-bathroom unit on the second floor with all-new amenities, including a heat pump and central air conditioning. The new kitchen is outfitted with quartz countertops, stainless steel appliances, and vinyl flooring that runs throughout the unit. The bathroom boasts a walk-in tiled shower and double sinks, offering both style and functionality. The first floor offers a separate one-bedroom, one-bathroom unit with epoxy floors, new kitchen with stainless steel appliances and quartz countertops, and a mini split system providing both heat and air conditioning. The property includes a one-car garage and off-street parking for three or more vehicles. Recent updates to the building include a new roof, windows, vinyl siding, electrical, plumbing and heating and air. This duplex is being sold fully furnished and fully equipped including blinds and tvs, making it an excellent turnkey opportunity for investors or those looking for a second home. Current bookings are in places for the 2025 rental season. In 2024, the combined summer and winter rental income for both units approached \$65,000, highlighting the property's strong income potential.