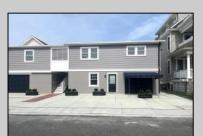

## **COMMENTS**

This newly renovated duplex is the Northside unit of a two-building condominium, which includes 2 duplexes connected by a breezeway. The Northside duplex features a spacious two-bedroom, one-bathroom unit on the second floor with all-new amenities, including a heat pump and central air conditioning. The new kitchen is outfitted with quartz countertops, stainless steel appliances, and vinyl flooring that runs throughout the unit. The bathroom boasts a walk-in tiled shower and double sinks, offering both style and functionality. The first floor offers a separate one-bedroom, one-bathroom unit with epoxy floors, new kitchen with stainless steel appliances and quartz countertops, and a mini split system providing both heat and air conditioning. The property includes a one-car garage and off-street parking for three or more vehicles. Recent updates to the building include a new roof, windows, vinyl siding, electrical, plumbing and heating and air. This duplex is being sold fully furnished and fully equipped including blinds and tvs, making it an excellent turnkey opportunity for investors or those looking for a second home. Current bookings are in places for the 2025 rental season. In 2024, the combined summer and winter rental income for both units approached \$65,000, highlighting the property's strong income potential.