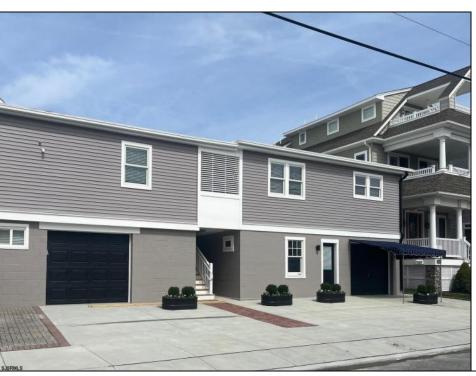

## **COMMENTS**

This newly renovated duplex is the Northside unit of a two-building condominium, which includes 2 duplexes connected by a breezeway. The Northside duplex features a spacious two-bedroom, one-bathroom unit on the second floor with all-new amenities, including a heat pump and central air conditioning. The new kitchen is outfitted with quartz countertops, stainless steel appliances, and vinyl flooring that runs throughout the unit. The bathroom boasts a walk-in tiled shower and double sinks, offering both style and functionality. The first floor offers a separate one-bedroom, one-bathroom unit with epoxy floors, new kitchen with stainless steel appliances and quartz countertops, and a mini split system providing both heat and air conditioning. The property includes a one-car garage and off-street parking for three or more vehicles. Recent updates to the building include a new roof, windows, vinyl siding, electrical, plumbing and heating and air. This duplex is being sold fully furnished and fully equipped including blinds and tvs, making it an excellent turnkey opportunity for investors or those looking for a second home. Current bookings are in places for the 2025 rental season. In 2024, the combined summer and winter rental income for both units approached \$65,000, highlighting the property's strong income potential.