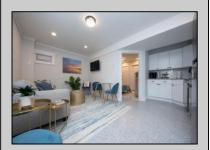

## **COMMENTS**

This newly renovated duplex is the Northside unit of a two-building condominium, which includes 2 duplexes connected by a breezeway. The Northside duplex features a spacious two-bedroom, one-bathroom unit on the second floor with all-new amenities, including a heat pump and central air conditioning. The new kitchen is outfitted with quartz countertops, stainless steel appliances, and vinyl flooring that runs throughout the unit. The bathroom boasts a walk-in tiled shower and double sinks, offering both style and functionality. The first floor offers a separate one-bedroom, one-bathroom unit with epoxy floors, new kitchen with stainless steel appliances and quartz countertops, and a mini split system providing both heat and air conditioning. The property includes a one-car garage and off-street parking for three or more vehicles. Recent updates to the building include a new roof, windows, vinyl siding, electrical, plumbing and heating and air. This duplex is being sold fully furnished and fully equipped including blinds and tvs, making it an excellent turnkey opportunity for investors or those looking for a second home. Current bookings are in places for the 2025 rental season. In 2024, the combined summer and winter rental income for both units approached \$65,000, highlighting the property's strong income potential.